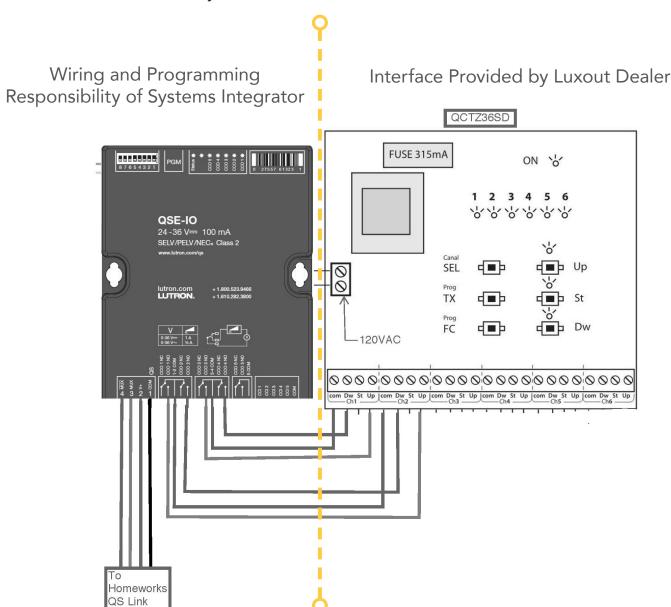

# **ARM5 Panel Integration**

With Lutron or Other Building Automated/Control Systems - Single Group

1221 Admiral Street Richmond, VA 23220 LuXoutShades.com Office: 800.817.1204

| PROJECT:    |            |
|-------------|------------|
| SPECIFIER:  |            |
| CONTRACTOR: |            |
| SUPPLIER:   |            |
| DATE:       | _ REVISED: |