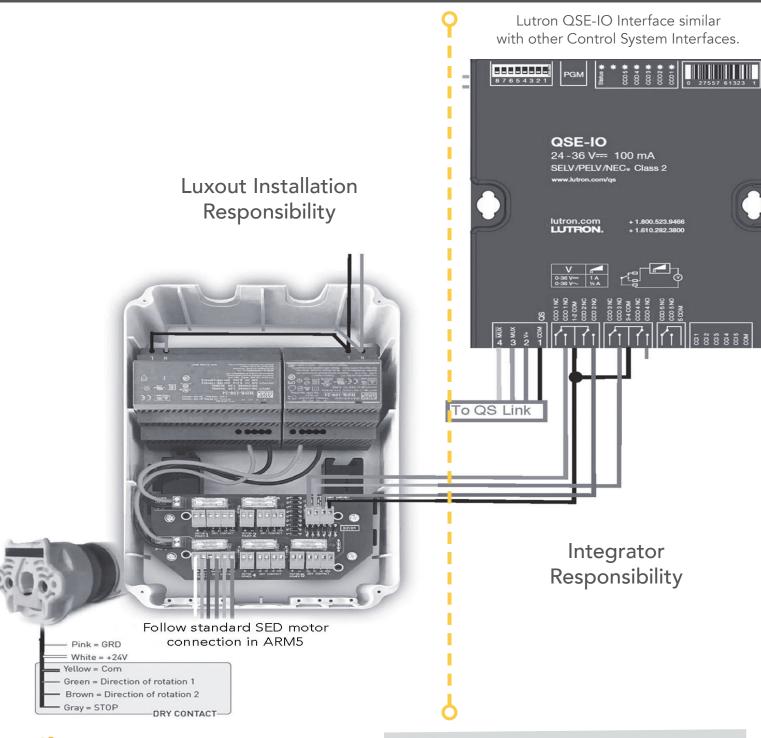

### **ARM5** Panel Integration

With Lutron or Other Building Automated/Control Systems - 2 Groups

Integrated of LuXout RF Wireless Control Shades with Homeworks QS using the QSE-IO

(Similar with other Control System Interfaces)