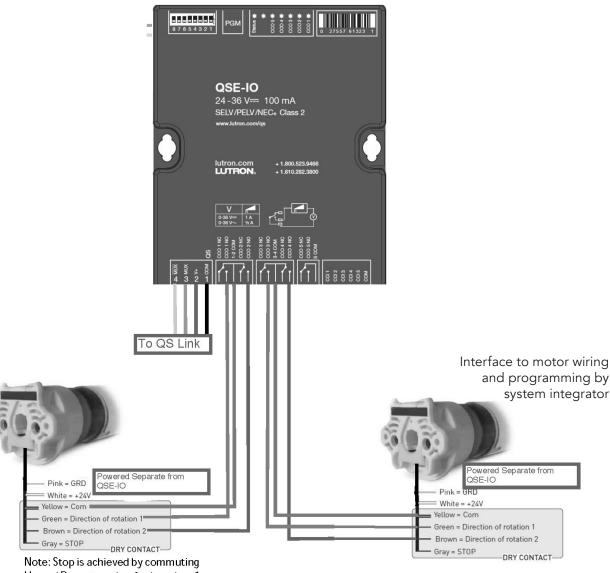

## **ARM5** Panel Integration

With Lutron or Other Building Automated/Control Systems - 2 Groups

Two Groups of Motors Integrated with the QSE-IO

(Add additional QSE-IO's for additional groups)

Up and Down together for less than 1 second