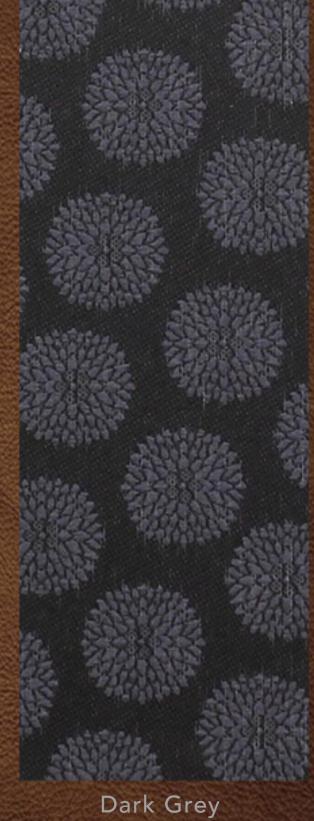

| 31 |
| Bali                                      | 32 |
| Autumn                                    | 33 |
| Varese                                    | 34 |
| Crush                                     | 35 |
| Glam Botanical (Light Filtering & Dimout) | 36 |
| Mod Petal                                 | 37 |
| Cool Botanical                            | 37 |
| Mod Botanical                             | 38 |
| Sheer Geo                                 | 39 |
| Aretha                                    | 40 |
| Pompei                                    | 41 |
| Rimini                                    | 42 |
| Mod Circle                                | 43 |











# Gunsang Spangle







# Crush



























## Sheer Geo



Ivory Dark Grey 39











Beige

White

Grey

Aretha





lvory



Cream



White

Silver

4

# Rimini



## Mod Circle



Gold Fond



Silver

Black



## FR Fabrics

| Luxscreen Nature - Bamboo 10%             | 45 |
|-------------------------------------------|----|
| Luxscreen Nature - Bamboo 7%              | 45 |
| Luxscreen Nature - Moire 7%               | 46 |
| Luxscreen Nature - Bark 3%                | 46 |
| Luxscreen Nature - Bark 5%                | 46 |
| Luxscreen Nature - Chenille 3%            | 47 |
| Luxscreen Nature - Chenille 5%            | 47 |
| Luxscreen Nature - Crepe 10%              | 48 |
| Luxscreen Nature - Honeycomb 10%          | 48 |
| Luxscreen Nature - Jute 1%                | 49 |
| Luxscreen Nature - Linen 3%               | 50 |
| Luxscreen Nature - Linen 5%