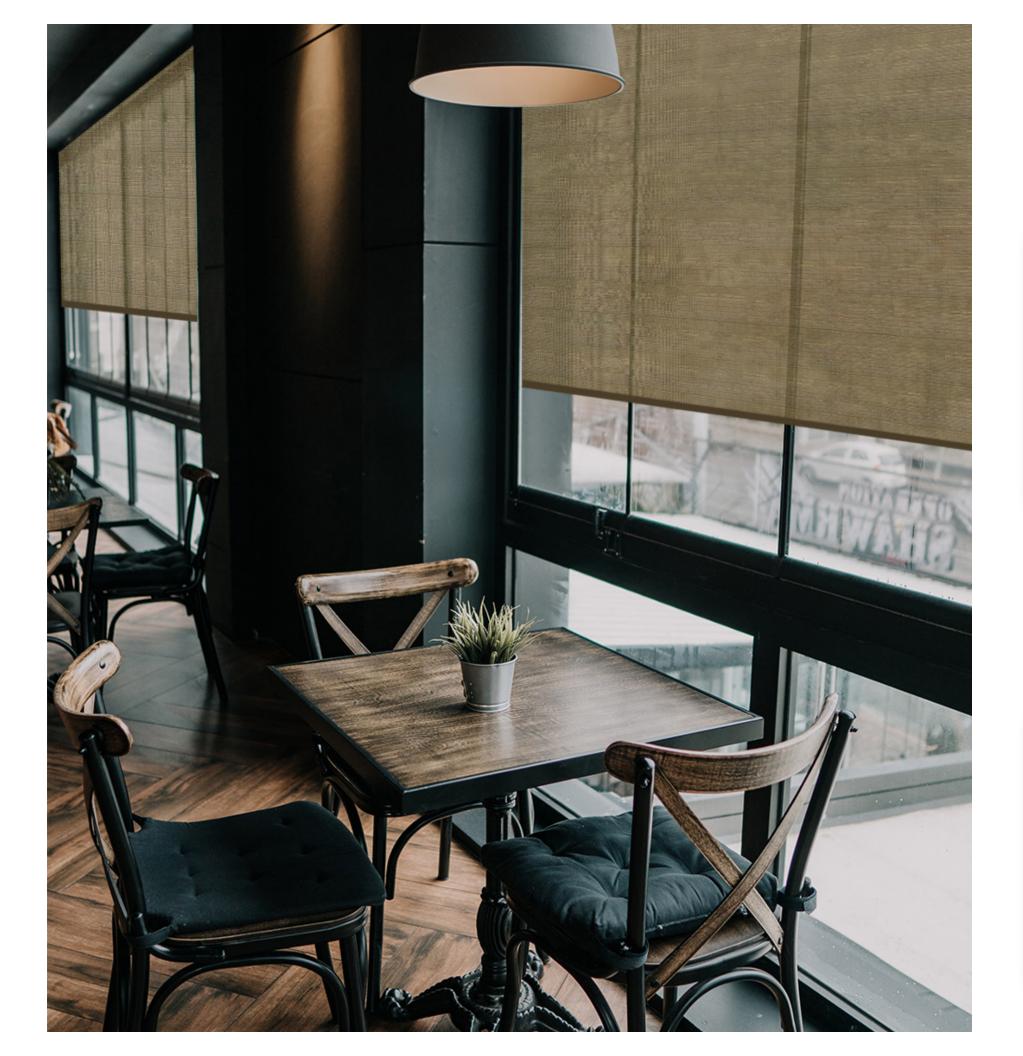

### COASTAL

LUXSHADE Semi Open Cassette featuring Ubud in Ocean

LUXSHADE Square Fascia with MOTION pull featuring LuxScreen Nature Bark in Ash