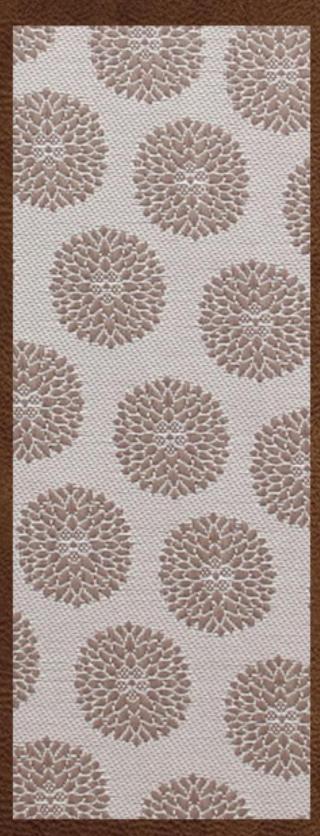

Spangle               | 31 |
| Bali                                      | 32 |
| Autumn                                    | 33 |
| Varese                                    | 34 |
| Crush                                     | 35 |
| Glam Botanical (Light Filtering & Dimout) | 36 |
| Mod Petal                                 | 37 |
| Cool Botanical                            | 37 |
| Mod Botanical                             | 38 |
| Sheer Geo                                 | 39 |
| Aretha                                    | 40 |
| Pompei                                    | 41 |
| Rimini                                    | 42 |
| Mod Circle                                | 43 |











# Gunsang Spangle







# Crush



























## Sheer Geo



Ivory Dark Grey 39











Beige

White

Grey

Aretha





lvory



Cream



White

Silver

4

# Rimini



## Mod Circle



Gold Fond



Silver

Black



## FR Fabrics

| Luxscreen Nature - Bamboo 10%             | 45 |
|-------------------------------------------|----|
| Luxscreen Nature - Bamboo 7%              | 45 |
| Luxscreen Nature - Moire 7%               | 46 |
| Luxscreen Nature - Bark 3%                | 46 |
| Luxscreen Nature - Bark 5%                | 46 |
| Luxscreen Nature - Chenille 3%            | 47 |
| Luxscreen Nature - Chenille 5%            | 47 |
| Luxscreen Nature - Crepe 10%              | 48 |
| Luxscreen Nature - Honeycomb 10%          | 48 |
| Luxscreen Nature - Jute 1%                | 49 |
| Luxscreen Nature - Linen 3%               | 50 |
| Luxscreen Nature - Linen 5%