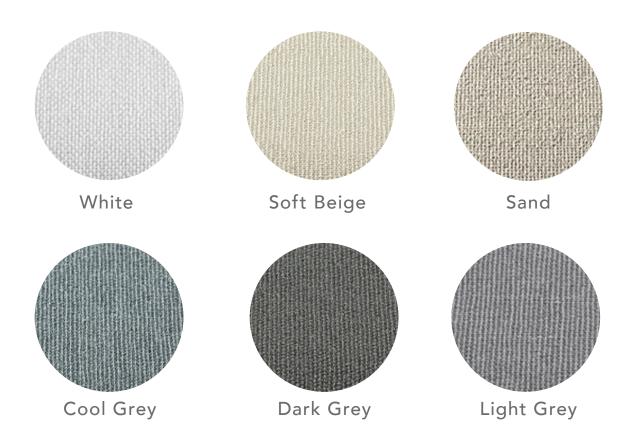

Wheat

## LuXscreen Nature Moire 7%



## LuXscreen Nature Bark 5%



## LuXscreen Nature Bark 3%



## LuXscreen Nature Chenille 3%







Marshmallow

Pearl

Honey

## LuXscreen Nature Chenille 5%



Driftwood





## LuXscreen Nature Crepe 10%



**Toasted Coconut** 

## LuXscreen Nature Honeycomb 10%



## LuXscreen Nature - Jute 1%





Parchment









Latte Coffee



Cranberry

## LuXscreen Nature Linen 5%



Pearl







## LuXscreen Nature Marble 5%



Platinum

## LuXscreen Nature Metro 5%



LuXscreen Nature Seaglass 10%



Crystal



Chardonnay



Silver

# LuXscreen Nature Wicker 3%

# LuXscreen Nature Wicker 5%



LuXscreen Nature Rattan 7%



## Marble

## Linara







Birch

Silver

Papaya

White



## Orient Light Filtering FR



## Orient Blackout FR (White Backing)



# THE LUXSHADE ROLLER SHADE SYSTEM

Designed To Be Unlike Any Other Hardware System On The Market

CHROME BLACK NICKEL OLD BRASS

- It offers incredibly efficient installation and stunning aesthetics.
- The new chain drive and bracket end caps are offered in metal as well as polymer materials depending on the preferred appearance.

- 1. Universal metal bracket
- 2. Patented click-xation of chain drives & idle
- 3. Metal or polymer bracket covers
- 4. Hub designed to absorb plastic burrs
- 5. Swivable chain guide
- 6. Chain Sprocket
- 7. Easy operation, rated at 16 lbs.

## LUXSHADE HARDWARE FINISHES

#### LUXSHADE METAL ENDCAPS



#### POLYMER ENDCAP & ALUMINUM HEADBOX COLORS



# LUXSHADE MOTION

**MOTION** is a ground-breaking shade automation solution that makes motorized shades avail