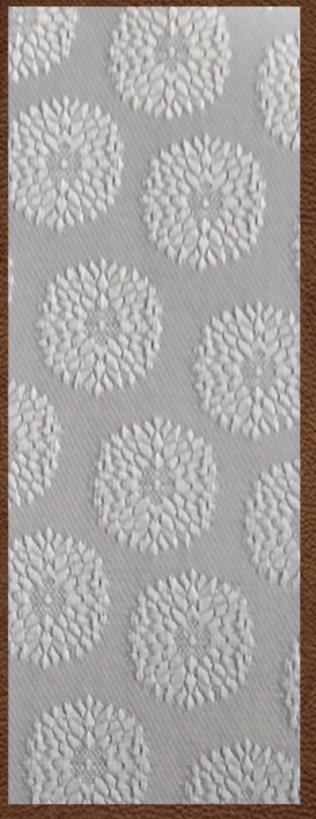

pangle               | 31 |
| Bali                                      | 32 |
| Autumn                                    | 33 |
| Varese                                    | 34 |
| Crush                                     | 35 |
| Glam Botanical (Light Filtering & Dimout) | 36 |
| Mod Petal                                 | 37 |
| Cool Botanical                            | 37 |
| Mod Botanical                             | 38 |
| Sheer Geo                                 | 39 |
| Aretha                                    | 40 |
| Pompei                                    | 41 |
| Rimini                                    | 42 |
| Mod Circle                                | 43 |











# Gunsang Spangle







# Crush



























## Sheer Geo



Ivory Dark Grey 39











Beige

White

Grey

Aretha





lvory



Cream



White

Silver

4

# Rimini



## Mod Circle



Gold Fond



Silver

Black



## FR Fabrics

| Luxscreen Nature - Bamboo 10%             | 45 |
|-------------------------------------------|----|
| Luxscreen Nature - Bamboo 7%              | 45 |
| Luxscreen Nature - Moire 7%               | 46 |
| Luxscreen Nature - Bark 3%                | 46 |
| Luxscreen Nature - Bark 5%                | 46 |
| Luxscreen Nature - Chenille 3%            | 47 |
| Luxscreen Nature - Chenille 5%            | 47 |
| Luxscreen Nature - Crepe 10%              | 48 |
| Luxscreen Nature - Honeycomb 10%          | 48 |
| Luxscreen Nature - Jute 1%                | 49 |
| Luxscreen Nature - Linen 3%               | 50 |
| Luxscreen Nature - Linen 5%