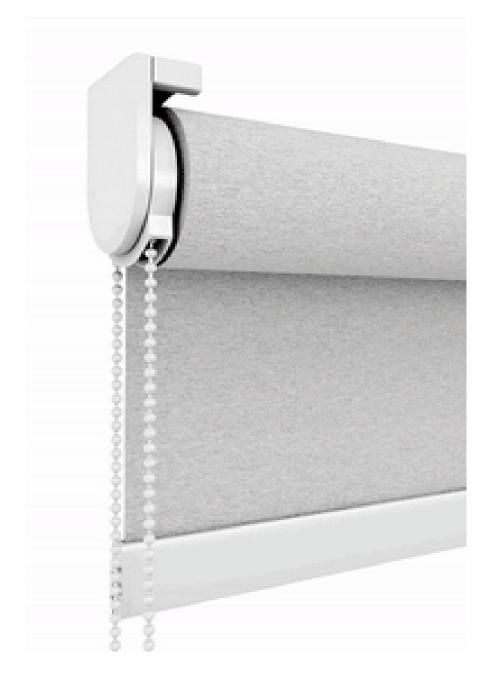

# THE LUXSHADE ROLLER SHADE SYSTEM

Designed To Be Unlike Any Other Hardware System On The Market

CHROME BLACK NICKEL OLD BRASS

- It offers incredibly efficient installation and stunning aesthetics.
- The new chain drive and bracket end caps are offered in metal as well as polymer materials depending on the preferred appearance.

- 1. Universal metal bracket
- 2. Patented click-xation of chain drives & idle
- 3. Metal or polymer bracket covers
- 4. Hub designed to absorb plastic burrs
- 5. Swivable chain guide
- 6. Chain Sprocket
- 7. Easy operation, rated at 16 lbs.