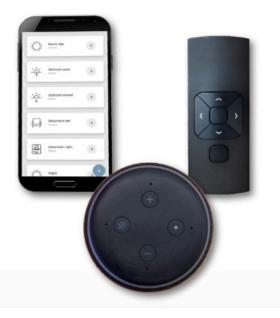

# LUXSHADE MOTION

**MOTION** is a ground-breaking shade automation solution that makes motorized shades available to everyone.

**MOTION** makes it possible to operate window coverings from anywhere, in any way.

Our unique pull control allows to operate shades with a single pull while experiencing the familiar feeling of manual operation. Easy, simple control for anyone.

Press the button on a controller, swipe through the **MOTION** app or operate the shades with your voice.

It's that easy.

It's the perfect solution for guests, drops in Wi-Fi or if your controller gets misplaced. Simply operate your motorized shade with the pull function.

Of course, Motion can also be controlled by handheld or wall mounted controls, app control on your smart device or voice control.