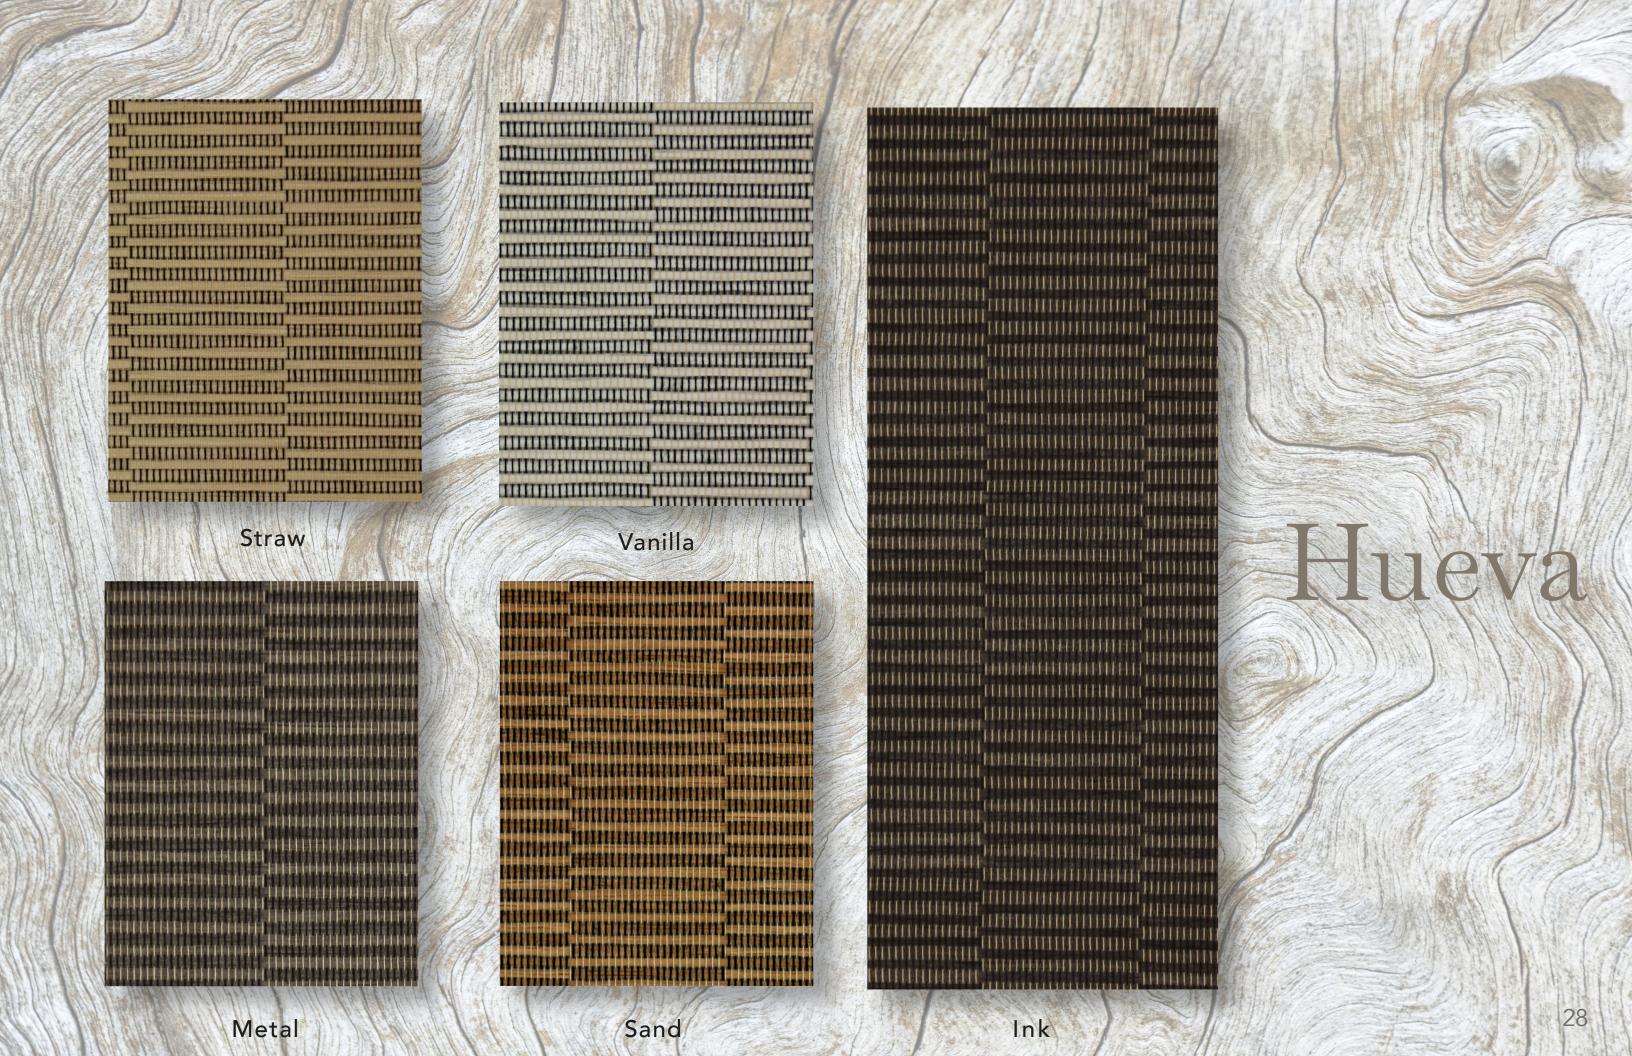

## FABRICS

| Jinju                                     | 26 |
|-------------------------------------------|----|
| Bombay                                    | 27 |
| Hueva                                     | 28 |
| Ubud                                      | 29 |
| Siagon                                    | 30 |
| Gunsang and Gunsang Spangle               | 31 |
| Bali                                      | 32 |
| Autumn                                    | 33 |
| Varese                                    | 34 |
| Crush                                     | 35 |
| Glam Botanical (Light Filtering & Dimout) | 36 |
| Mod Petal                                 | 37 |
| Cool Botanical                            | 37 |
| Mod Botanical                             | 38 |
| Sheer Geo                                 | 39 |
| Aretha                                    | 40 |
| Pompei                                    | 41 |
| Rimini                                    | 42 |
| Mod Circle                                | 43 |