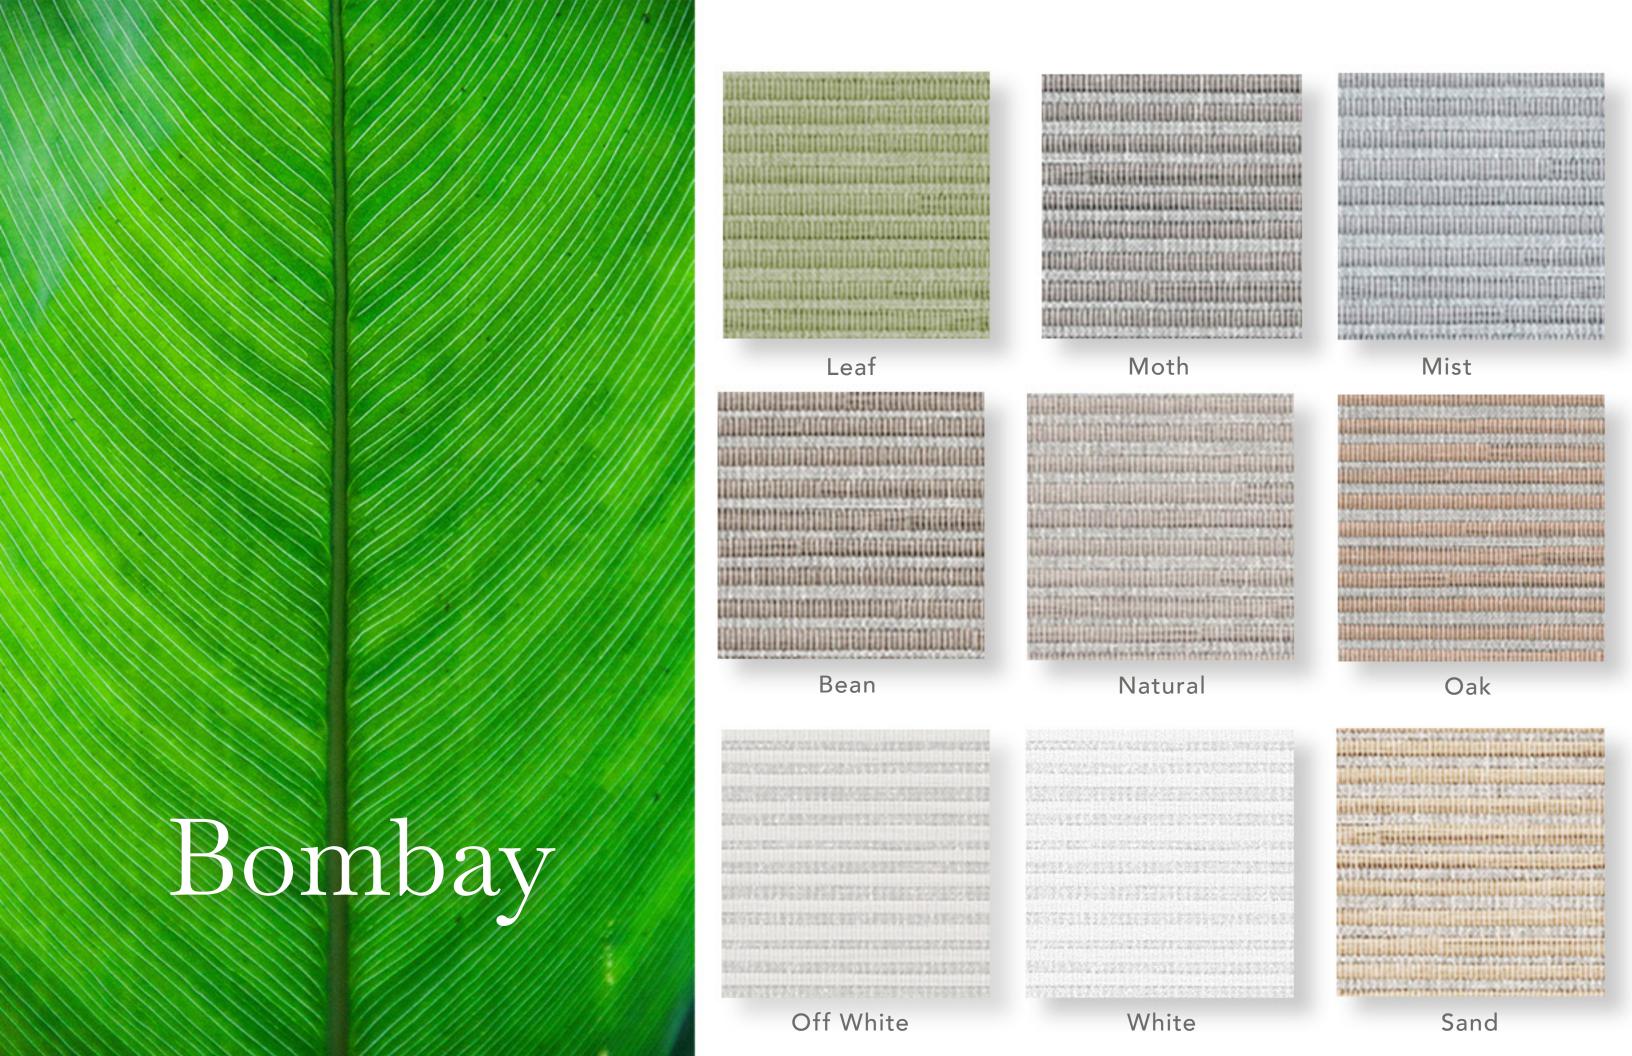

## FABRICS

| Jinju                                     | 26 |
|-------------------------------------------|----|
| Bombay                                    | 27 |
| Hueva                                     | 28 |
| Ubud                                      | 29 |
| Siagon                                    | 30 |
| Gunsang and Gunsang Spangle               | 31 |
| Bali                                      | 32 |
| Autumn                                    | 33 |
| Varese                                    | 34 |
| Crush                                     | 35 |
| Glam Botanical (Light Filtering & Dimout) | 36 |
| Mod Petal                                 | 37 |
| Cool Botanical                            | 37 |
| Mod Botanical                             | 38 |
| Sheer Geo                                 | 39 |
| Aretha                                    | 40 |
| Pompei                                    | 41 |
| Rimini                                    | 42 |
| Mod Circle                                | 43 |