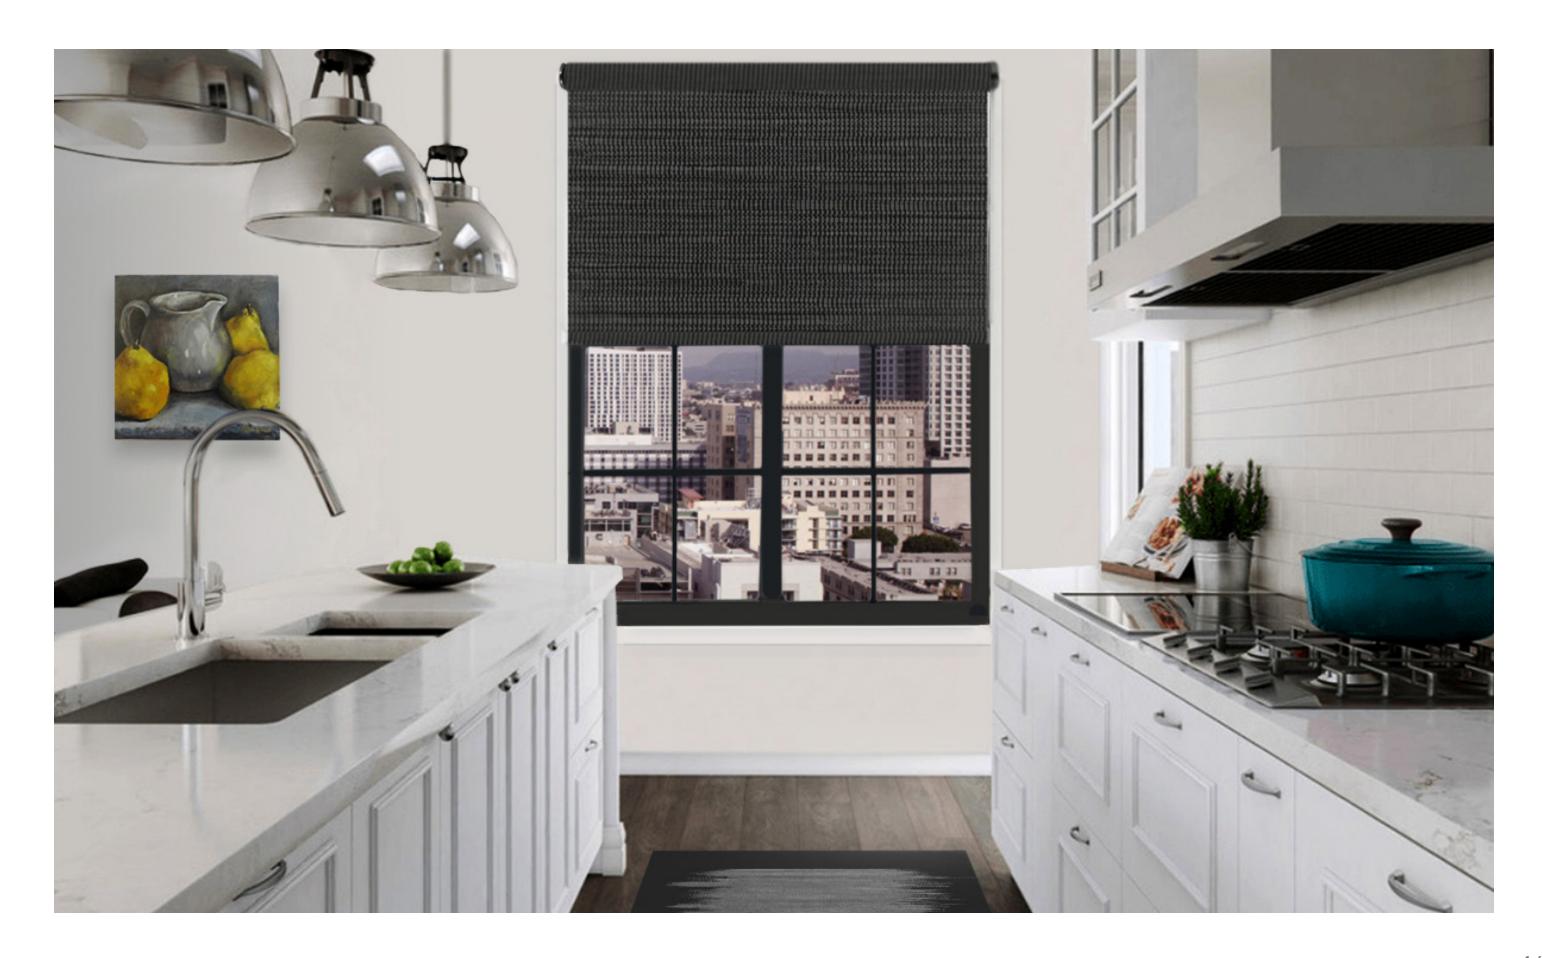

| 62                                                                   |



If you like any of the fabrics you see in our book, simply press the **ORDER SWATCH** button on any Gallery or Fabric pages.



### Don't have an account yet?

Swatches are free of charge to LuXout Shade dealers and are shipped USPS mail. Or if you need them sooner, we can ship next day for a nominal charge.











### COASTAL





LUXSHADE Semi Open Cassette featuring Ubud in Ocean



LUXSHADE Square Fascia with MOTION pull featuring LuxScreen Nature Bark in Ash











### RUSTIC





LUXSHADE Square Fascia featuring Bali in Shadow















### URBAN





















SUBURBAN









## FABRICS

| Jinju                                     | 26 |
|-------------------------------------------|----|
| Bombay                                    | 27 |
| Hueva                                     | 28 |
| Ubud                                      | 29 |
| Siagon                                    | 30 |
| Gunsang and Gunsang Spangle               | 31 |
| Bali                                      | 32 |
| Autumn                                    | 33 |
| Varese                                    | 34 |
| Crush                                     | 35 |
| Glam Botanical (Light Filtering & Dimout) | 36 |
| Mod Petal                                 | 37 |
| Cool Botanical                            | 37 |
| Mod Botanical