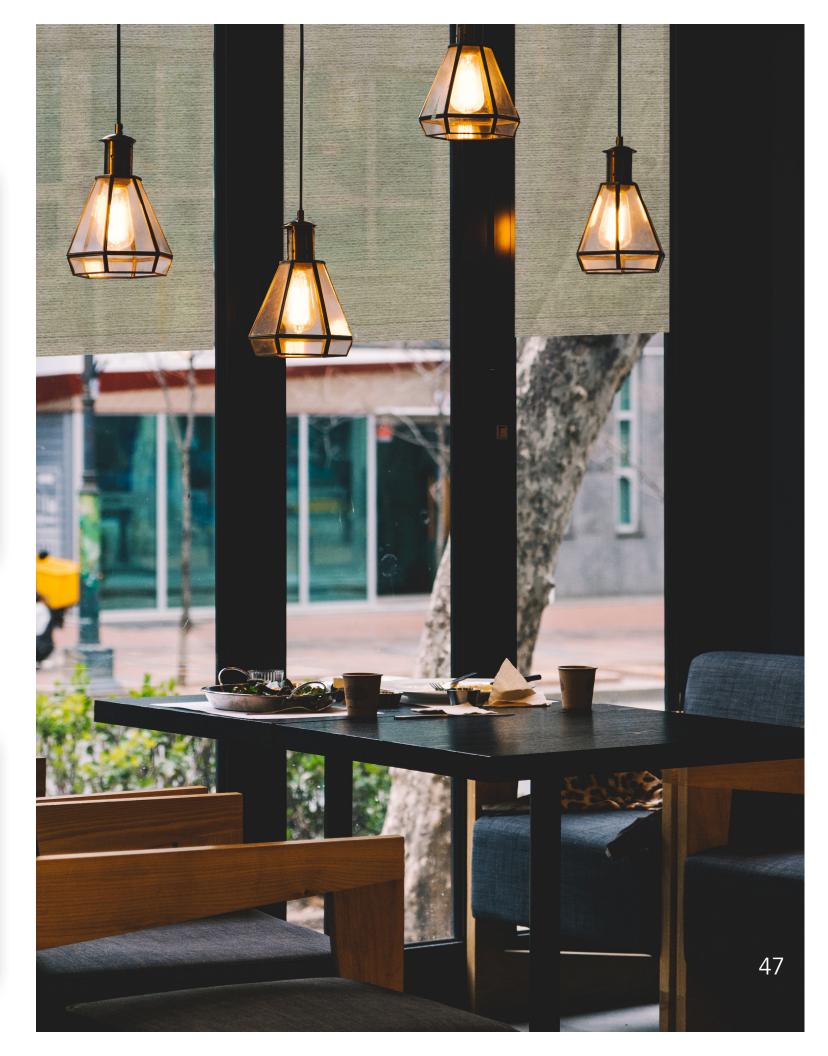

### COASTAL

LUXSHADE Semi Open Cassette featuring Ubud in Ocean

LUXSHADE Square Fascia with MOTION pull featuring LuxScreen Nature Bark in Ash