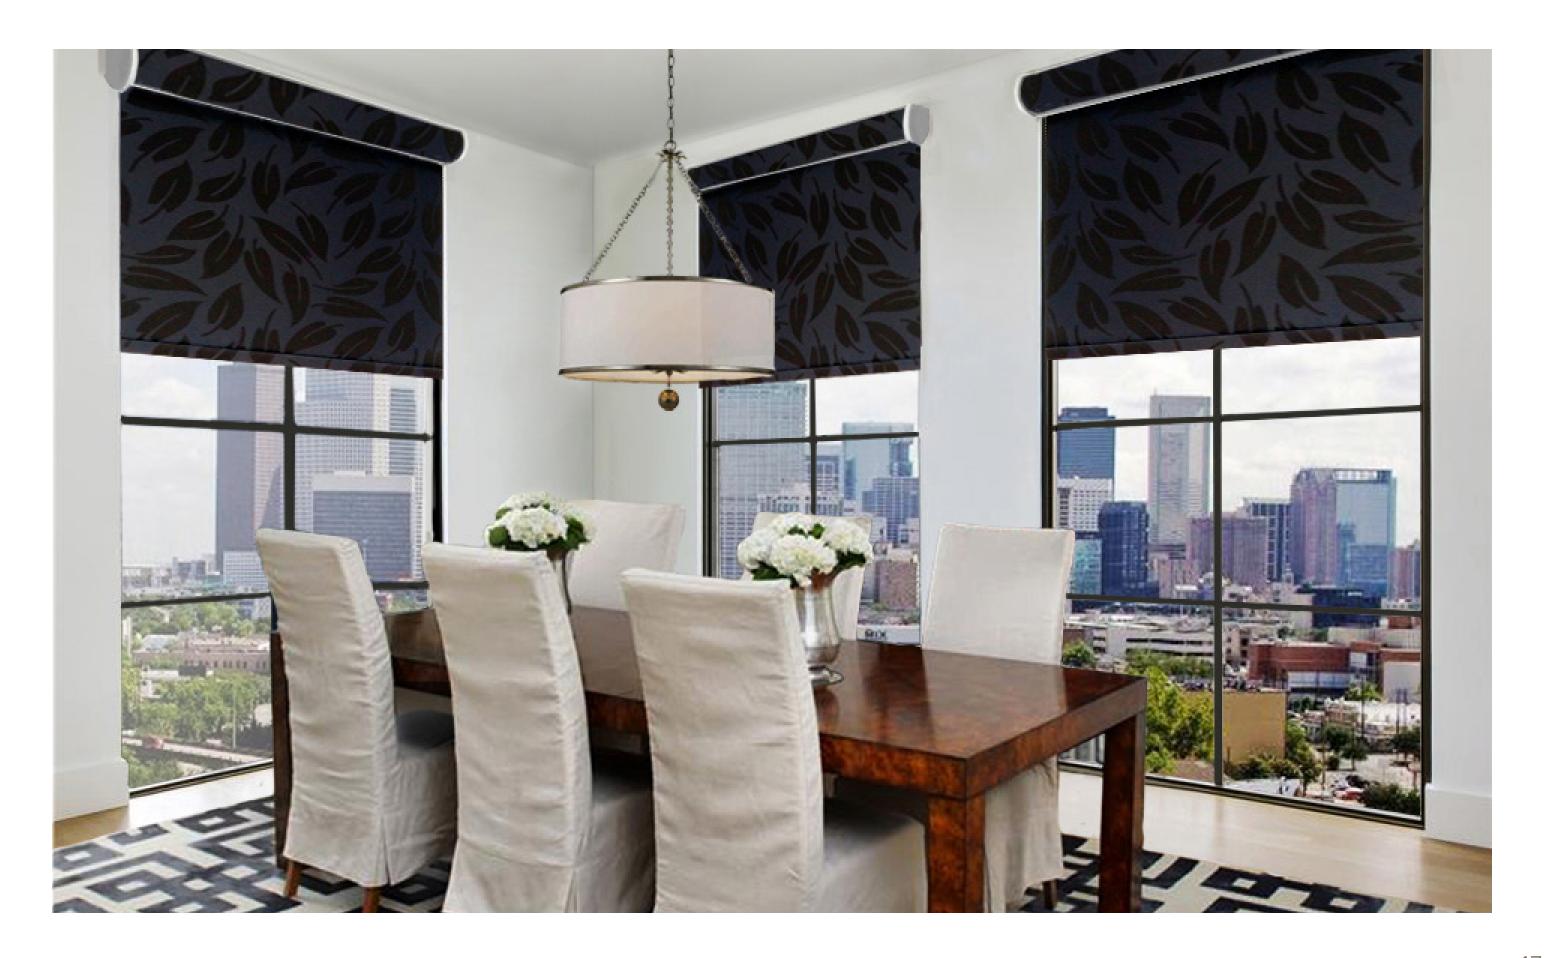

| 62                                                                   |



If you like any of the fabrics you see in our book, simply press the **ORDER SWATCH** button on any Gallery or Fabric pages.



### Don't have an account yet?

Swatches are free of charge to LuXout Shade dealers and are shipped USPS mail. Or if you need them sooner, we can ship next day for a nominal charge.











### COASTAL





LUXSHADE Semi Open Cassette featuring Ubud in Ocean



LUXSHADE Square Fascia with MOTION pull featuring LuxScreen Nature Bark in Ash











### RUSTIC





LUXSHADE Square Fascia featuring Bali in Shadow















### URBAN





















SUBURBAN









## FABRICS

| Jinju                                     | 26 |
|-------------------------------------------|----|
| Bombay                                    | 27 |
| Hueva                                     | 28 |
| Ubud                                      | 29 |
| Siagon                                    | 30 |
| Gunsang and Gunsang Spangle               | 31 |
| Bali                                      | 32 |
| Autumn                                    | 33 |
| Varese                                    | 34 |
| Crush                                     | 35 |
| Glam Botanical (Light Filtering & Dimout) | 36 |
| Mod Petal                                 | 37 |
| Cool Botanical                            | 37 |
| Mod Botanical