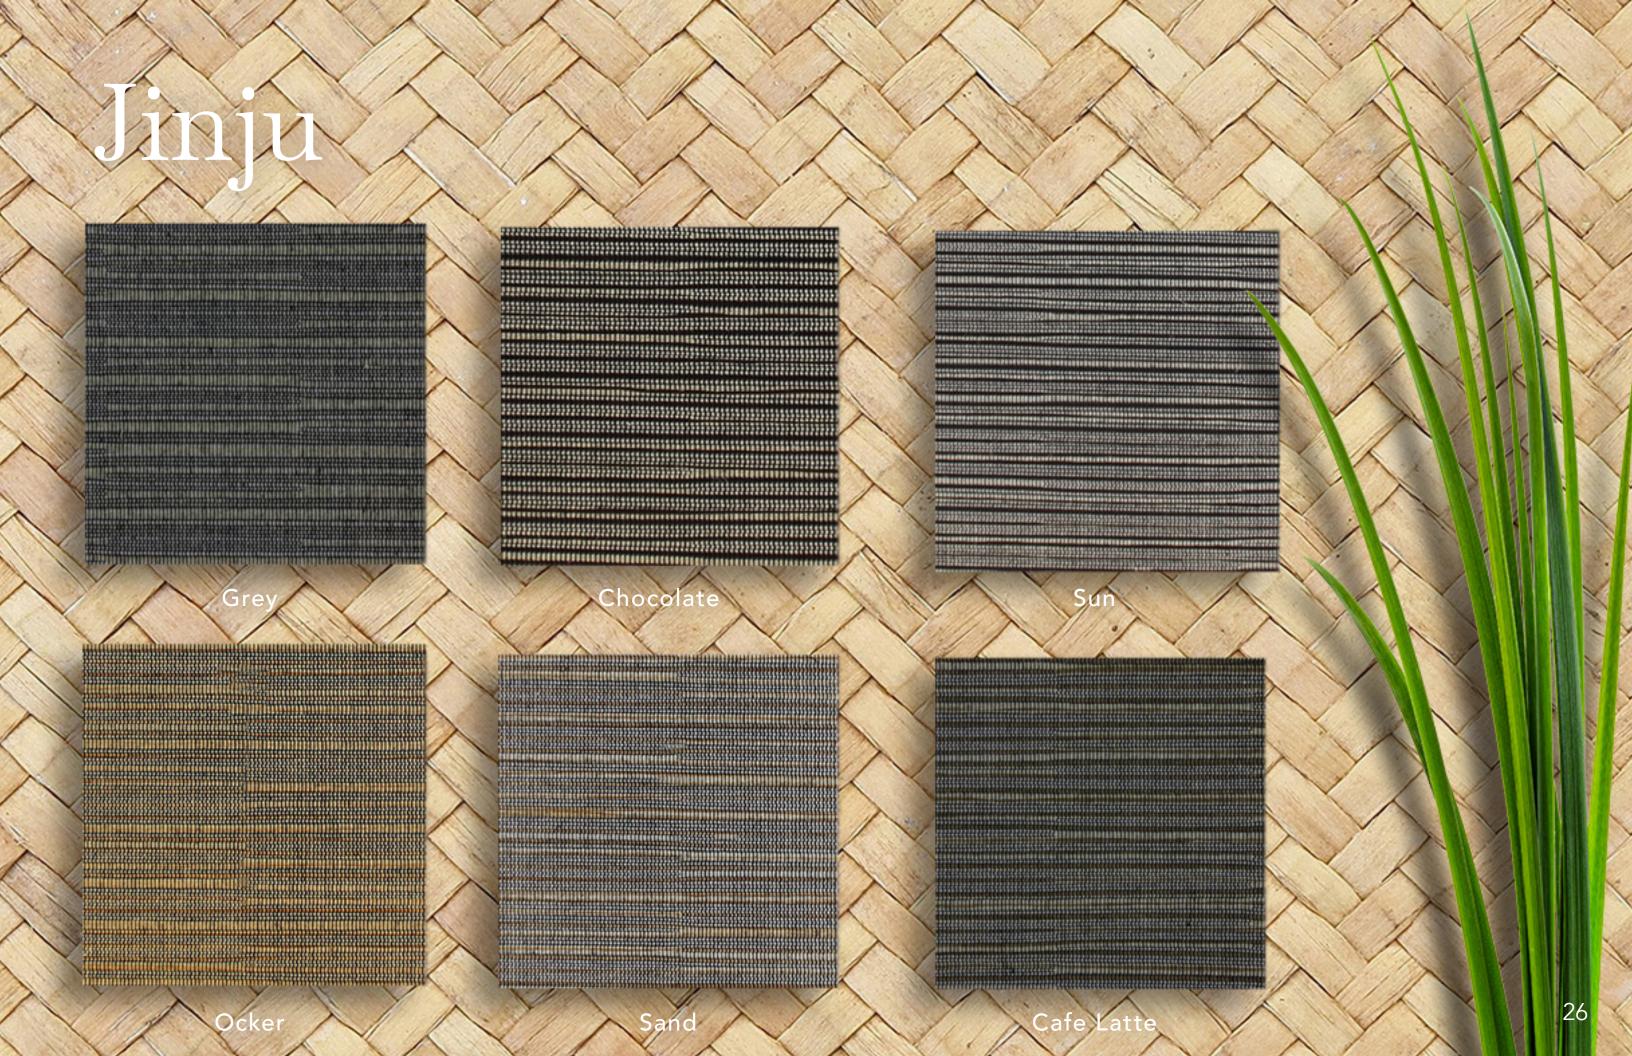

## FABRICS

| Jinju                                     | 26 |
|-------------------------------------------|----|
| Bombay                                    | 27 |
| Hueva                                     | 28 |
| Ubud                                      | 29 |
| Siagon                                    | 30 |
| Gunsang and Gunsang Spangle               | 31 |
| Bali                                      | 32 |
| Autumn                                    | 33 |
| Varese                                    | 34 |
| Crush                                     | 35 |
| Glam Botanical (Light Filtering & Dimout) | 36 |
| Mod Petal                                 | 37 |
| Cool Botanical                            | 37 |
| Mod Botanical                             | 38 |
| Sheer Geo                                 | 39 |
| Aretha                                    | 40 |
| Pompei                                    | 41 |
| Rimini                                    | 42 |
| Mod Circle                                | 43 |