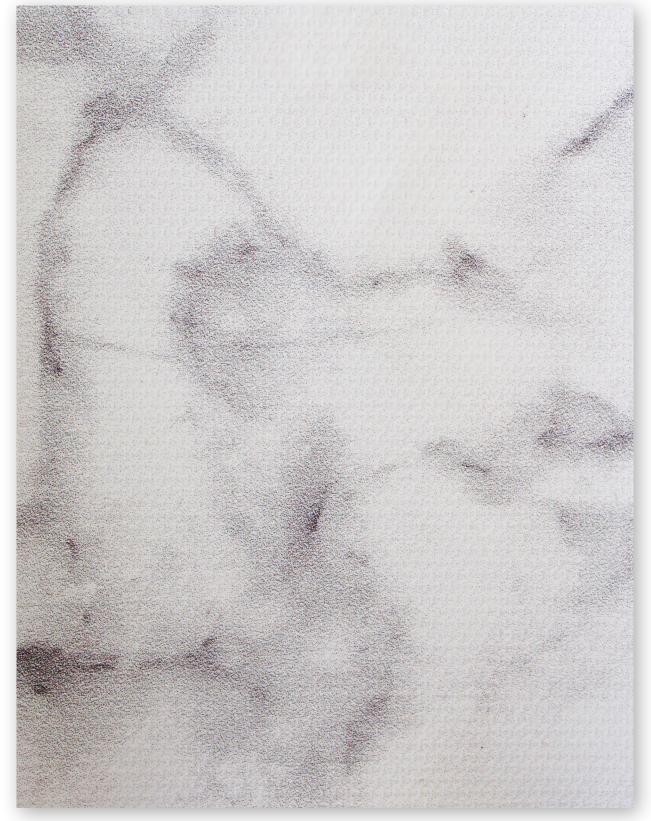

|    |



## LuXscreen Nature Bamboo 10%



Birch

## LuXscreen Nature Bamboo 7%



Wheat

## LuXscreen Nature Moire 7%



## LuXscreen Nature Bark 5%



## LuXscreen Nature Bark 3%



## LuXscreen Nature Chenille 3%







Marshmallow

Pearl

Honey

## LuXscreen Nature Chenille 5%



Driftwood





## LuXscreen Nature Crepe 10%



**Toasted Coconut** 

## LuXscreen Nature Honeycomb 10%



## LuXscreen Nature - Jute 1%





Parchment









Latte Coffee



Cranberry

## LuXscreen Nature Linen 5%



Pearl







## LuXscreen Nature Marble 5%



Platinum

## LuXscreen Nature Metro 5%



LuXscreen Nature Seaglass 10%



Crystal



Chardonnay



Silver

# LuXscreen Nature Wicker 3%

# LuXscreen Nature Wicker 5%



LuXscreen Nature Rattan 7%



## Marble

## Linara







Birch

Silver

Papaya

White



## Orient Light Filtering FR



## Orient Blackout FR (White Backing)



# THE LUXSHADE ROLLER SHADE SYSTEM

Designed To Be Unlike Any Other Hardware System On The Market

CHROME BLACK NICKEL OLD BRASS

- It offers incredibly efficient installation and stunning aesthetics.
- The new chain drive and bracket end caps are offered in metal as well as polymer materials depending on the preferred appearance.

- 1. Universal metal bracket
- 2. Patented click-xation of chain drives & idle
- 3. Metal or polymer bracket covers
- 4. Hub designed to absorb plastic burrs
- 5. Swivable chain guide
- 6. Chain Sprocket
- 7. Easy operation, rated at 16 lbs.

## LUXSHADE HARDWARE FINISHES

#### LUXSHADE METAL ENDCAPS



#### POLYMER ENDCAP & ALUMINUM HEADBOX COLORS



#