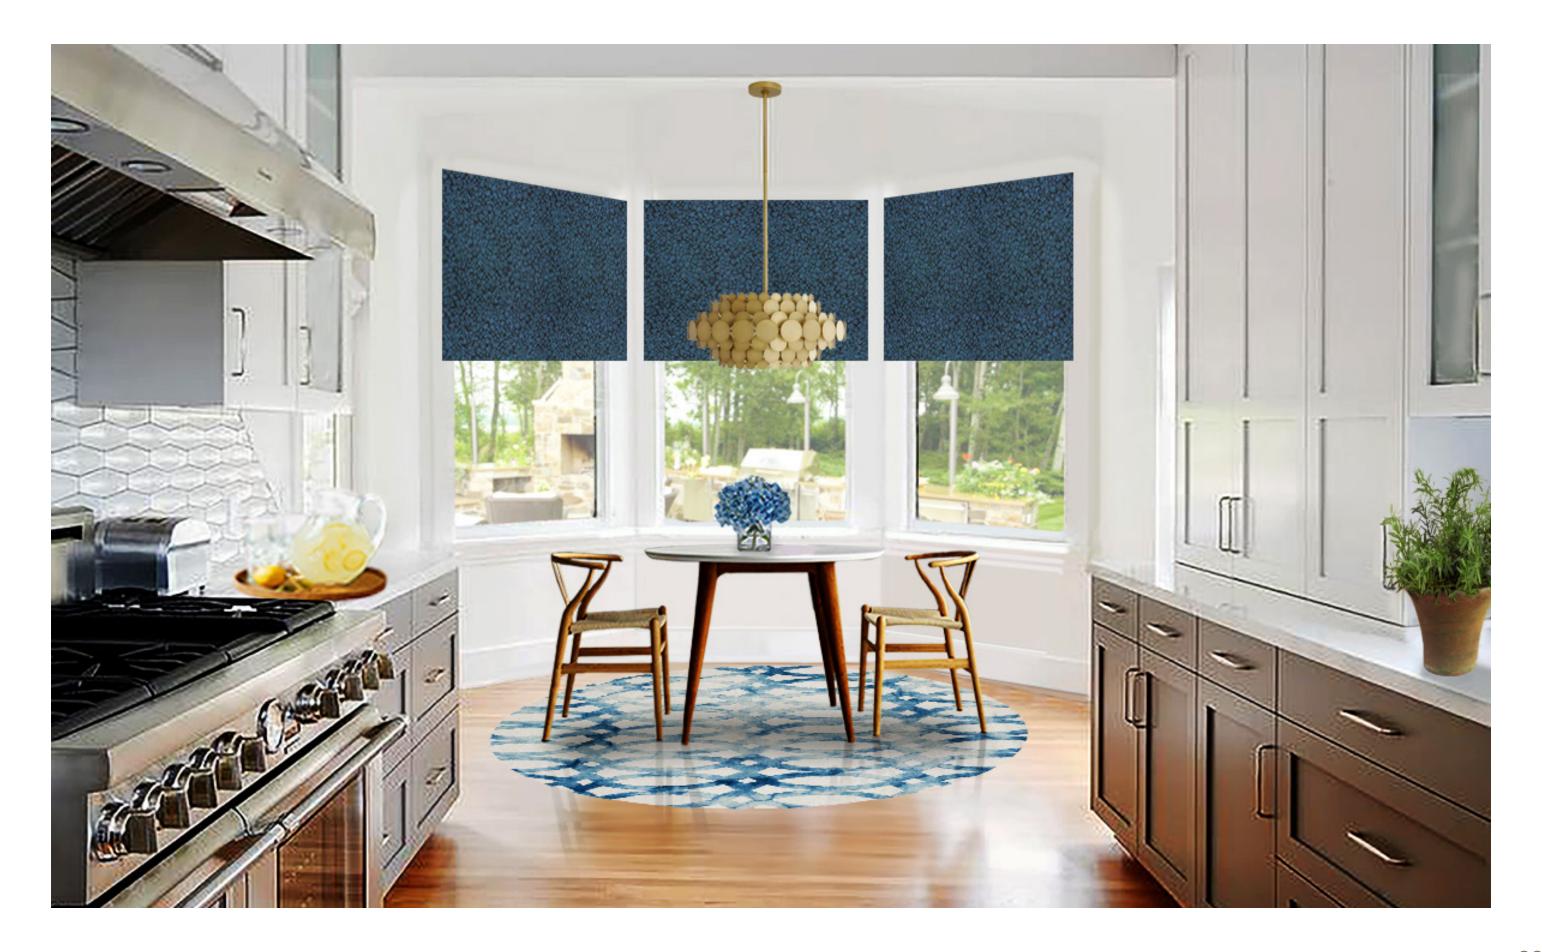

| 62                                                                   |



If you like any of the fabrics you see in our book, simply press the **ORDER SWATCH** button on any Gallery or Fabric pages.



### Don't have an account yet?

Swatches are free of charge to LuXout Shade dealers and are shipped USPS mail. Or if you need them sooner, we can ship next day for a nominal charge.











### COASTAL





LUXSHADE Semi Open Cassette featuring Ubud in Ocean



LUXSHADE Square Fascia with MOTION pull featuring LuxScreen Nature Bark in Ash











### RUSTIC





LUXSHADE Square Fascia featuring Bali in Shadow















### URBAN





















SUBURBAN









## FABRICS

| Jinju                                     | 26 |
|-------------------------------------------|----|
| Bombay                                    | 27 |
| Hueva                                     | 28 |
| Ubud                                      | 29 |
| Siagon                                    | 30 |
| Gunsang and Gunsang Spangle               | 31 |
| Bali                                      | 32 |
| Autumn                                    | 33 |
| Varese                                    | 34 |
| Crush                                     | 35 |
| Glam Botanical (Light Filtering & Dimout) | 36 |
| Mod Petal                                 | 37 |
| Cool Botanical                            | 37 |
| Mod Botanical                             | 38 |
| Sheer Geo