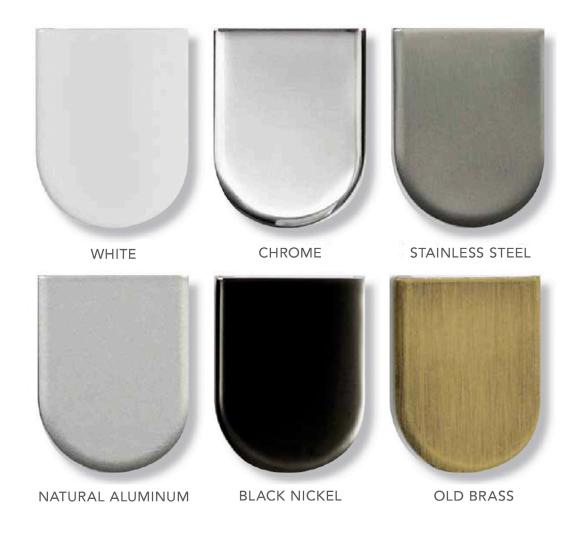

# LUXOUT SHADES NEWEST ROLLER SYSTEM

- Incredible metal hardware finishes including stainless steel, chrome, natural aluminum, old brass, black nickel and gloss white
- Chain drive manual controls that lift 16 lbs in a compact space
- Motion Motorization with the unique chain pull control, as well as handheld, wall controllers and Hub/app that works with Alexa and Google assistant
- SED motorization with industry leading quiet operation as little as 34dB and synchronized hembar alignment
- The largest selection of decorative shade fabrics in the industry with free swatches
- Finishing touches enabling incredible design options to allow each shade to be your one of a kind masterpiece
- TO THE TRADE ONLY.... you won't find us online or in big box stores

## LUXSHADE HARDWARE FINISHES

#### LUXSHADE METAL ENDCAPS