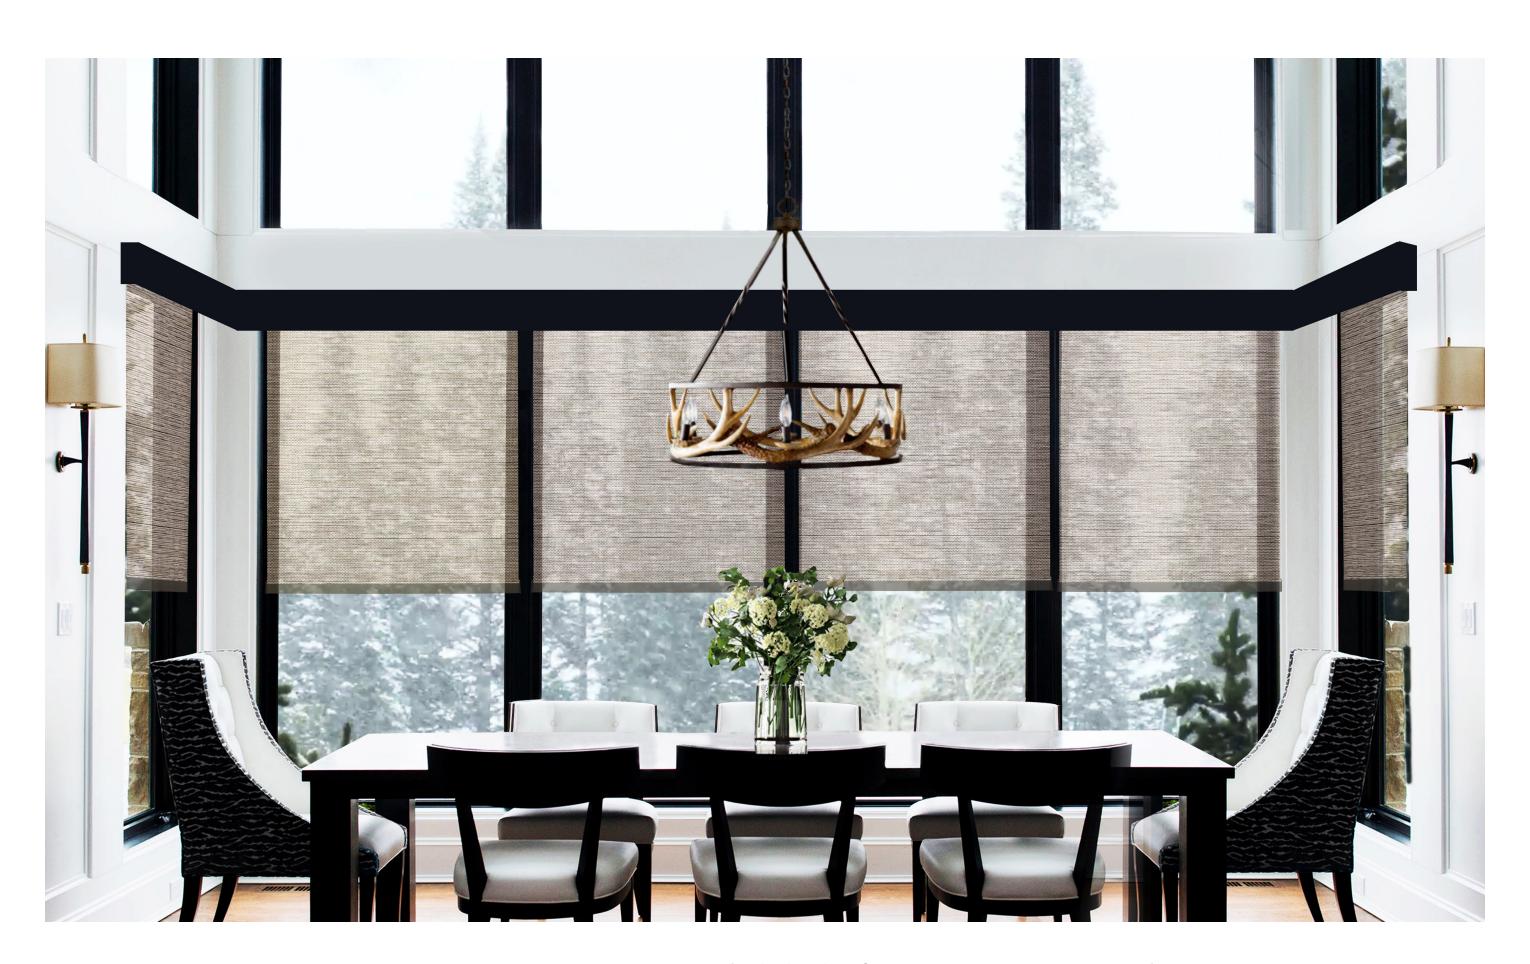

| 62                                                                   |



If you like any of the fabrics you see in our book, simply press the **ORDER SWATCH** button on any Gallery or Fabric pages.



### Don't have an account yet?

Swatches are free of charge to LuXout Shade dealers and are shipped USPS mail. Or if you need them sooner, we can ship next day for a nominal charge.











### COASTAL





LUXSHADE Semi Open Cassette featuring Ubud in Ocean



LUXSHADE Square Fascia with MOTION pull featuring LuxScreen Nature Bark in Ash











### RUSTIC





LUXSHADE Square Fascia featuring Bali in Shadow















### URBAN





















SUBURBAN









## FABRICS

| Jinju                                     | 26 |
|-------------------------------------------|----|
| Bombay                                    | 27 |
| Hueva                                     | 28 |
| Ubud                                      | 29 |
| Siagon                                    | 30 |
| Gunsang and Gunsang Spangle               | 31 |
| Bali                                      | 32 |
| Autumn                                    | 33 |
| Varese                                    | 34 |
| Crush                                     | 35 |
| Glam Botanical (Light Filtering & Dimout) | 36 |
| Mod Petal                                 | 37 |
| Cool Bo