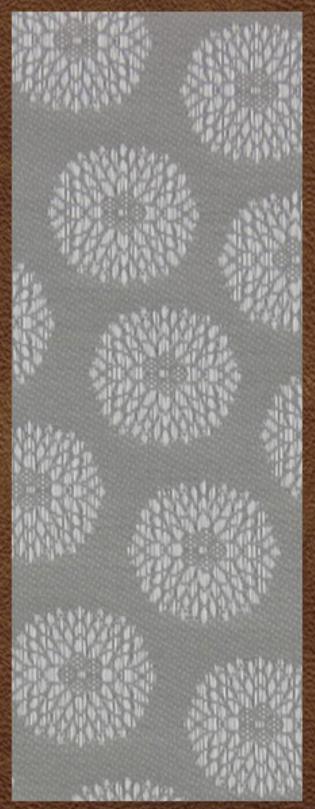

ngle               | 31 |
| Bali                                      | 32 |
| Autumn                                    | 33 |
| Varese                                    | 34 |
| Crush                                     | 35 |
| Glam Botanical (Light Filtering & Dimout) | 36 |
| Mod Petal                                 | 37 |
| Cool Botanical                            | 37 |
| Mod Botanical                             | 38 |
| Sheer Geo                                 | 39 |
| Aretha                                    | 40 |
| Pompei                                    | 41 |
| Rimini                                    | 42 |
| Mod Circle                                | 43 |











# Gunsang Spangle







# Crush



























## Sheer Geo



Ivory Dark Grey 39











Beige

White

Grey

Aretha





lvory



Cream



White

Silver

4

# Rimini



## Mod Circle



Gold Fond



Silver

Black



## FR Fabrics

| Luxscreen Nature - Bamboo 10%             | 45 |
|-------------------------------------------|----|
| Luxscreen Nature - Bamboo 7%              | 45 |
| Luxscreen Nature - Moire 7%               | 46 |
| Luxscreen Nature - Bark 3%                | 46 |
| Luxscreen Nature - Bark 5%                | 46 |
| Luxscreen Nature - Chenille 3%            | 47 |
| Luxscreen Nature - Chenille 5%            | 47 |
| Luxscreen Nature - Crepe 10%              | 48 |
| Luxscreen Nature - Honeycomb 10%          | 48 |
| Luxscreen Nature - Jute 1%                | 49 |
| Luxscreen Nature - Linen 3%               | 50 |
| Luxscreen Nature - Linen 5%