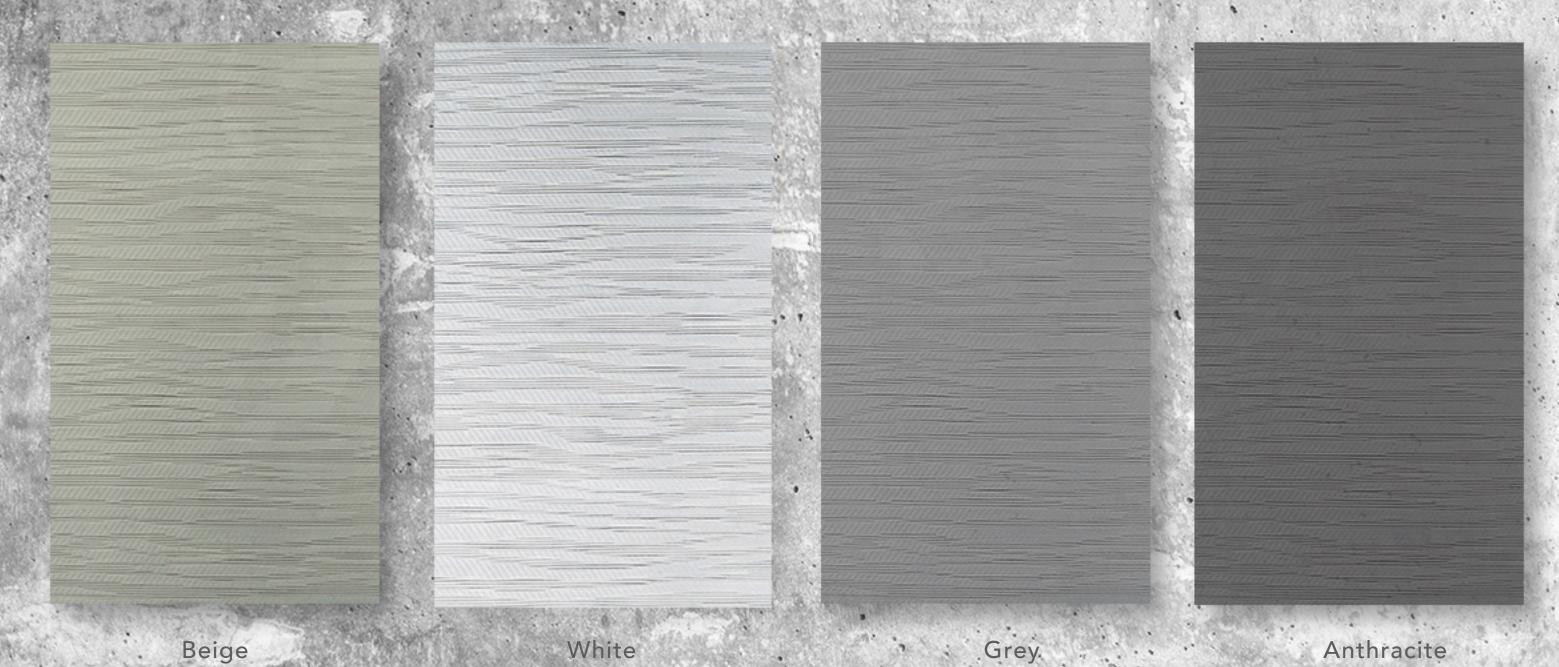

n                                    | 33 |
| Varese                                    | 34 |
| Crush                                     | 35 |
| Glam Botanical (Light Filtering & Dimout) | 36 |
| Mod Petal                                 | 37 |
| Cool Botanical                            | 37 |
| Mod Botanical                             | 38 |
| Sheer Geo                                 | 39 |
| Aretha                                    | 40 |
| Pompei                                    | 41 |
| Rimini                                    | 42 |
| Mod Circle                                | 43 |











# Gunsang Spangle







# Crush



























## Sheer Geo



Ivory Dark Grey 39











Beige

White

Grey

Aretha





lvory



Cream



White

Silver

4

# Rimini



## Mod Circle



Gold Fond



Silver

Black



## FR Fabrics

| Luxscreen Nature - Bamboo 10%             | 45 |
|-------------------------------------------|----|
| Luxscreen Nature - Bamboo 7%              | 45 |
| Luxscreen Nature - Moire 7%               | 46 |
| Luxscreen Nature - Bark 3%                | 46 |
| Luxscreen Nature - Bark 5%                | 46 |
| Luxscreen Nature - Chenille 3%            | 47 |
| Luxscreen Nature - Chenille 5%            | 47 |
| Luxscreen Nature - Crepe 10%              | 48 |
| Luxscreen Nature - Honeycomb 10%          | 48 |
| Luxscreen Nature - Jute 1%                | 49 |
| Luxscreen Nature - Linen 3%               | 50 |
| Luxscreen Nature - Linen 5%               | 51 |
| Luxscreen Nature - Marble 5%              | 52 |
| Luxscreen Nature - M