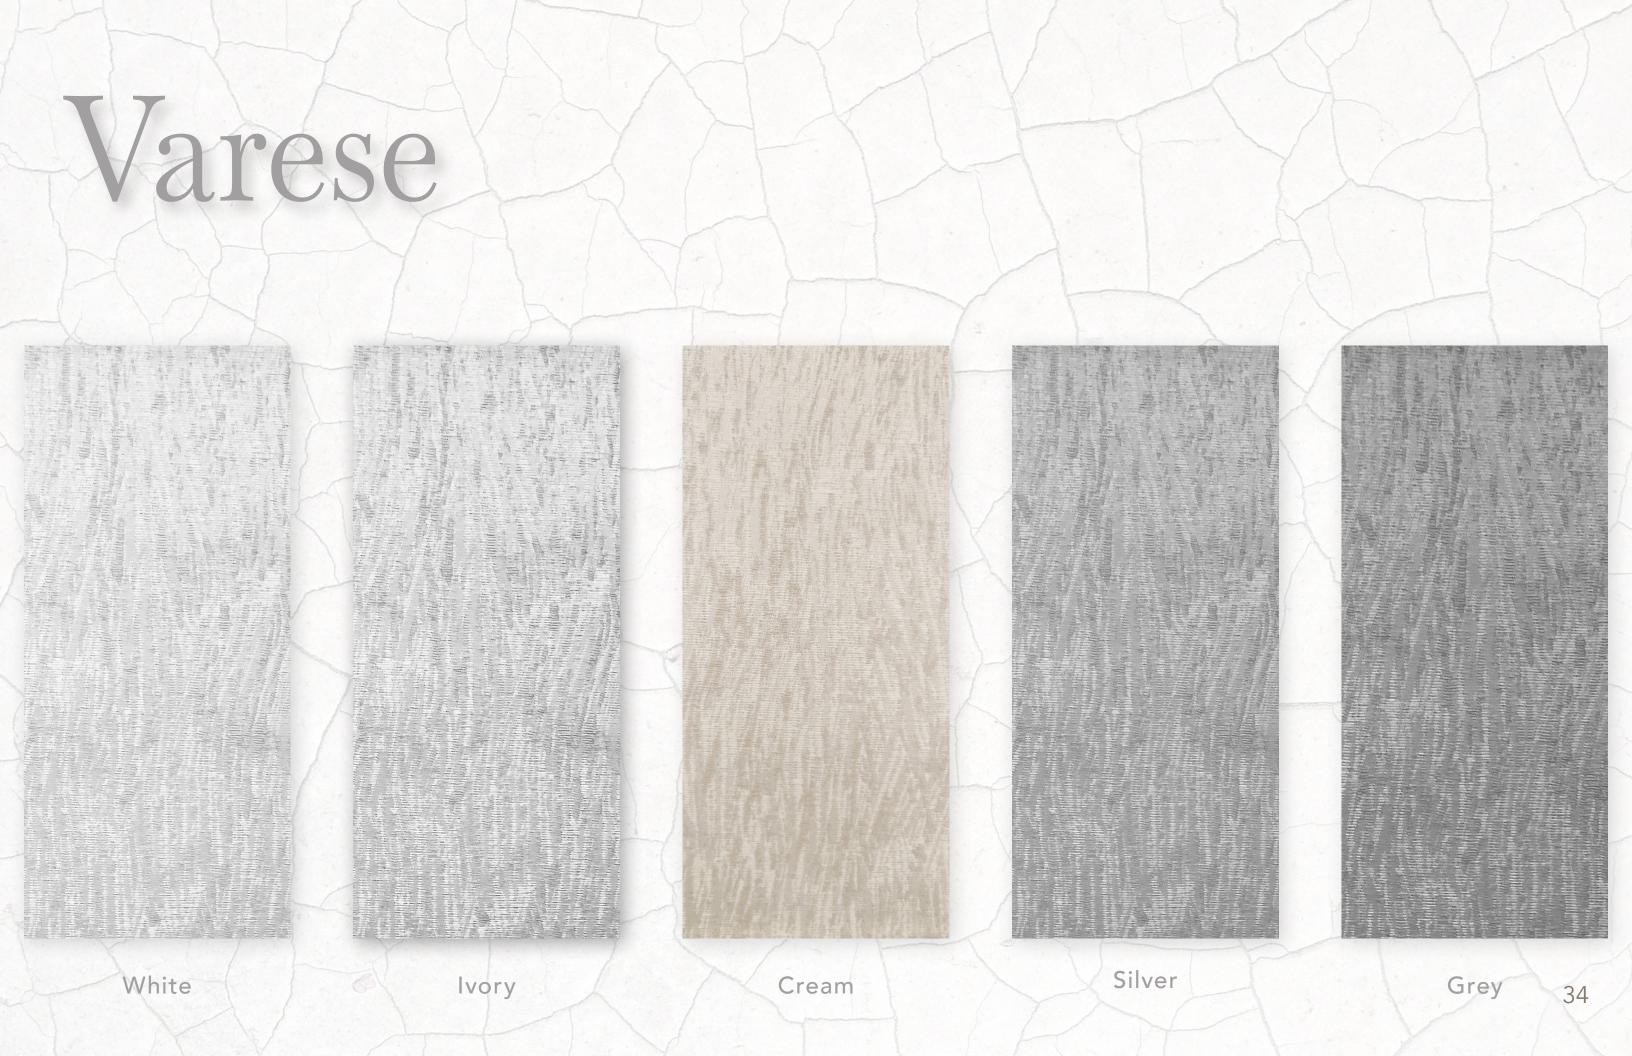

## FABRICS

| Jinju                                     | 26 |
|-------------------------------------------|----|
| Bombay                                    | 27 |
| Hueva                                     | 28 |
| Ubud                                      | 29 |
| Siagon                                    | 30 |
| Gunsang and Gunsang Spangle               | 31 |
| Bali                                      | 32 |
| Autumn                                    | 33 |
| Varese                                    | 34 |
| Crush                                     | 35 |
| Glam Botanical (Light Filtering & Dimout) | 36 |
| Mod Petal                                 | 37 |
| Cool Botanical                            | 37 |
| Mod Botanical                             | 38 |
| Sheer Geo                                 | 39 |
| Aretha                                    | 40 |
| Pompei                                    | 41 |
| Rimini                                    | 42 |
| Mod Circle                                | 43 |