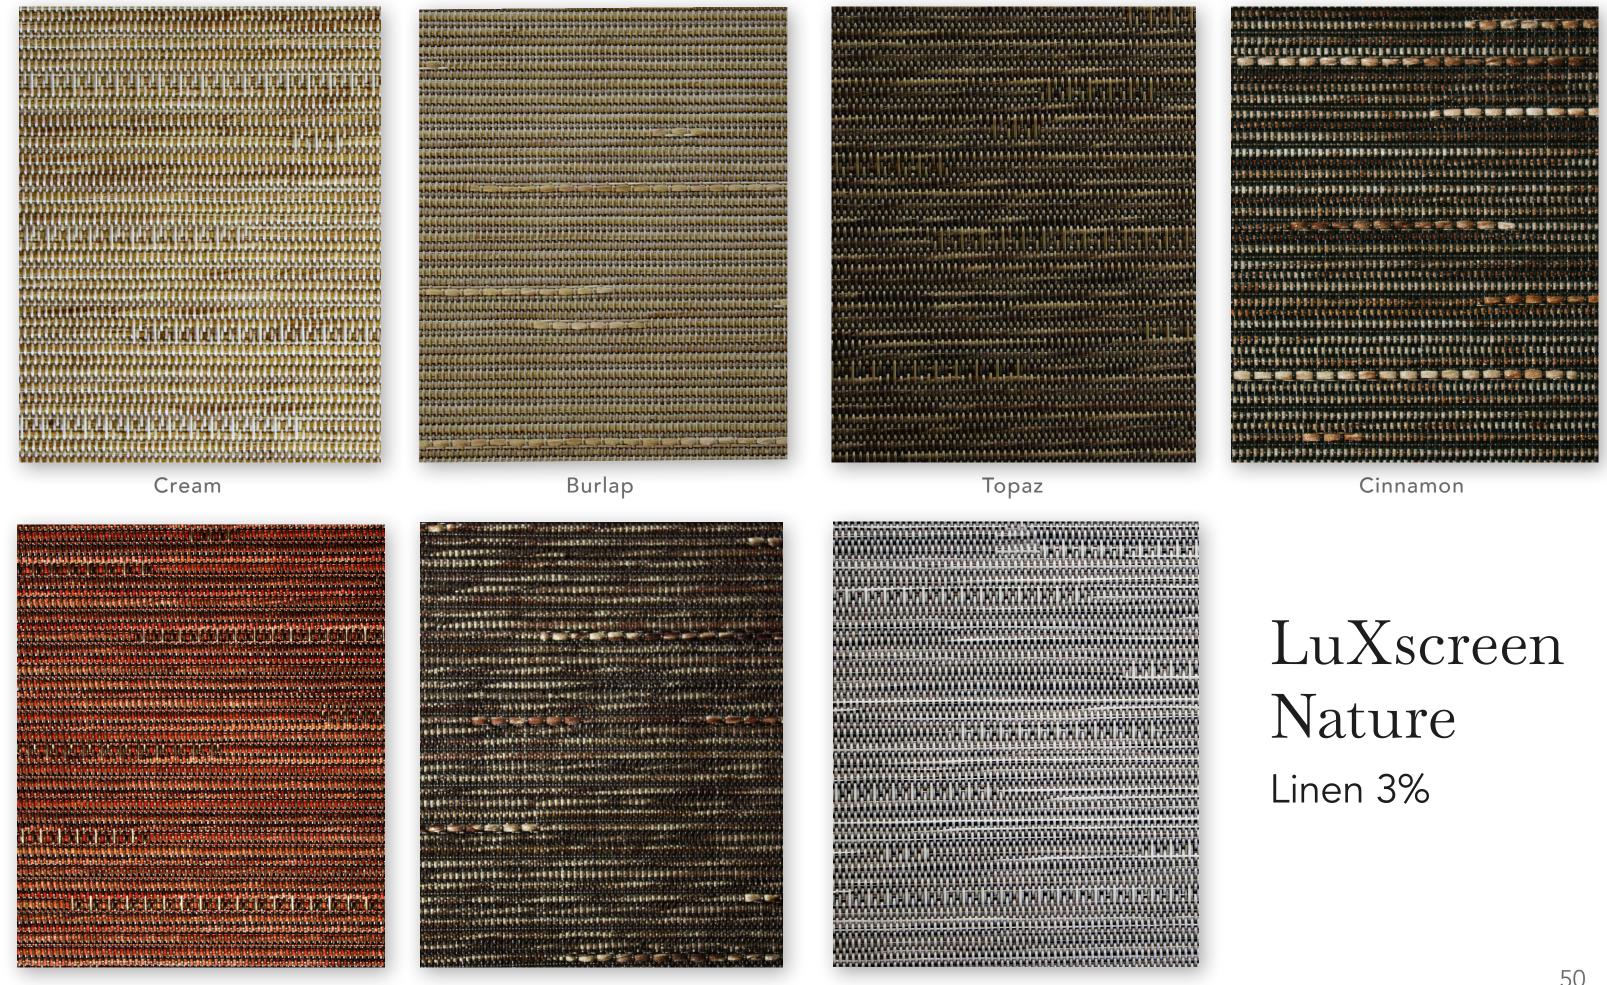

## FR Fabrics

| Luxscreen Nature - Bamboo 10%             | 45 |
|-------------------------------------------|----|
| Luxscreen Nature - Bamboo 7%              | 45 |
| Luxscreen Nature - Moire 7%               | 46 |
| Luxscreen Nature - Bark 3%                | 46 |
| Luxscreen Nature - Bark 5%                | 46 |
| Luxscreen Nature - Chenille 3%            | 47 |
| Luxscreen Nature - Chenille 5%            | 47 |
| Luxscreen Nature - Crepe 10%              | 48 |
| Luxscreen Nature - Honeycomb 10%          | 48 |
| Luxscreen Nature - Jute 1%                | 49 |
| Luxscreen Nature - Linen 3%               | 50 |
| Luxscreen Nature - Linen 5%               | 51 |
| Luxscreen Nature - Marble 5%              | 52 |
| Luxscreen Nature - Metro 5%               | 52 |
| Luxscreen Nature - Seaglass 10%           | 53 |
| Luxscreen Nature - Wicker 3%              | 54 |
| Luxscreen Nature - Wicker 5%              | 54 |
| Luxscreen Nature - Rattan 7%              | 54 |
| Marble                                    | 55 |
| Linara                                    | 55 |
| Orient Light Filtering FR                 | 56 |
| Orient Light Filtering FR - White Backing |    |
|                                           |    |

## LuXscreen Nature Linen 5%

Pearl