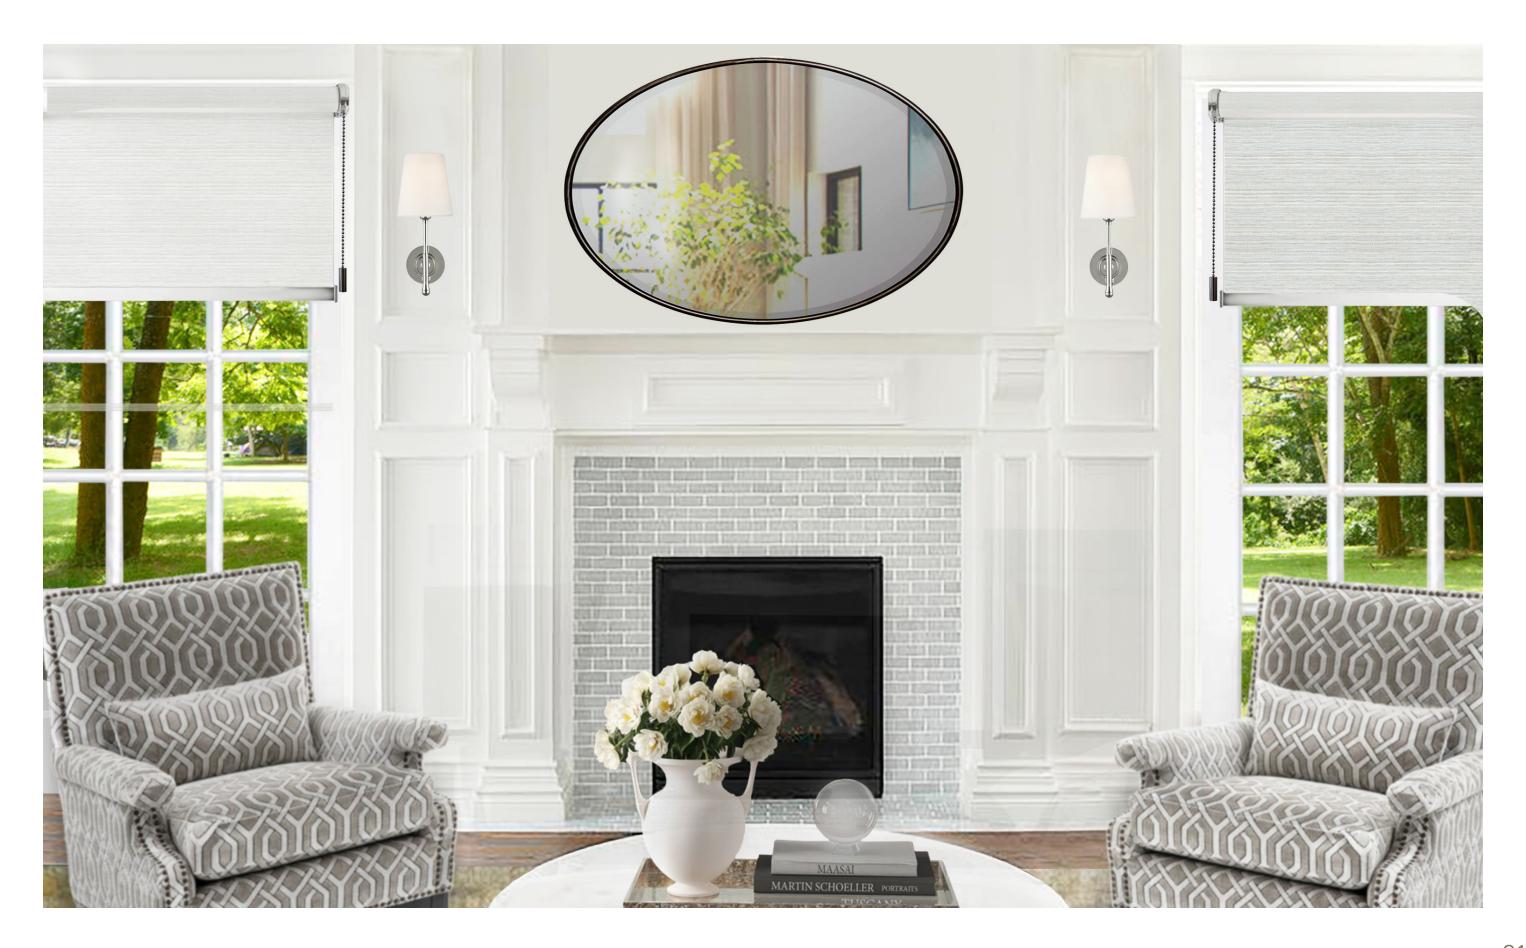

| 62                                                                   |



If you like any of the fabrics you see in our book, simply press the **ORDER SWATCH** button on any Gallery or Fabric pages.



### Don't have an account yet?

Swatches are free of charge to LuXout Shade dealers and are shipped USPS mail. Or if you need them sooner, we can ship next day for a nominal charge.











### COASTAL





LUXSHADE Semi Open Cassette featuring Ubud in Ocean



LUXSHADE Square Fascia with MOTION pull featuring LuxScreen Nature Bark in Ash











### RUSTIC





LUXSHADE Square Fascia featuring Bali in Shadow















### URBAN





















SUBURBAN









## FABRICS

| Jinju                                     | 26 |
|-------------------------------------------|----|
| Bombay                                    | 27 |
| Hueva                                     | 28 |
| Ubud                                      | 29 |
| Siagon                                    | 30 |
| Gunsang and Gunsang Spangle               | 31 |
| Bali                                      | 32 |
| Autumn                                    | 33 |
| Varese                                    | 34 |
| Crush                                     | 35 |
| Glam Botanical (Light Filtering & Dimout) | 36 |
| Mod Petal                                 | 37 |
| Cool Botanical                            | 37 |
| Mod Botanical                             | 38 |
| Sheer Geo