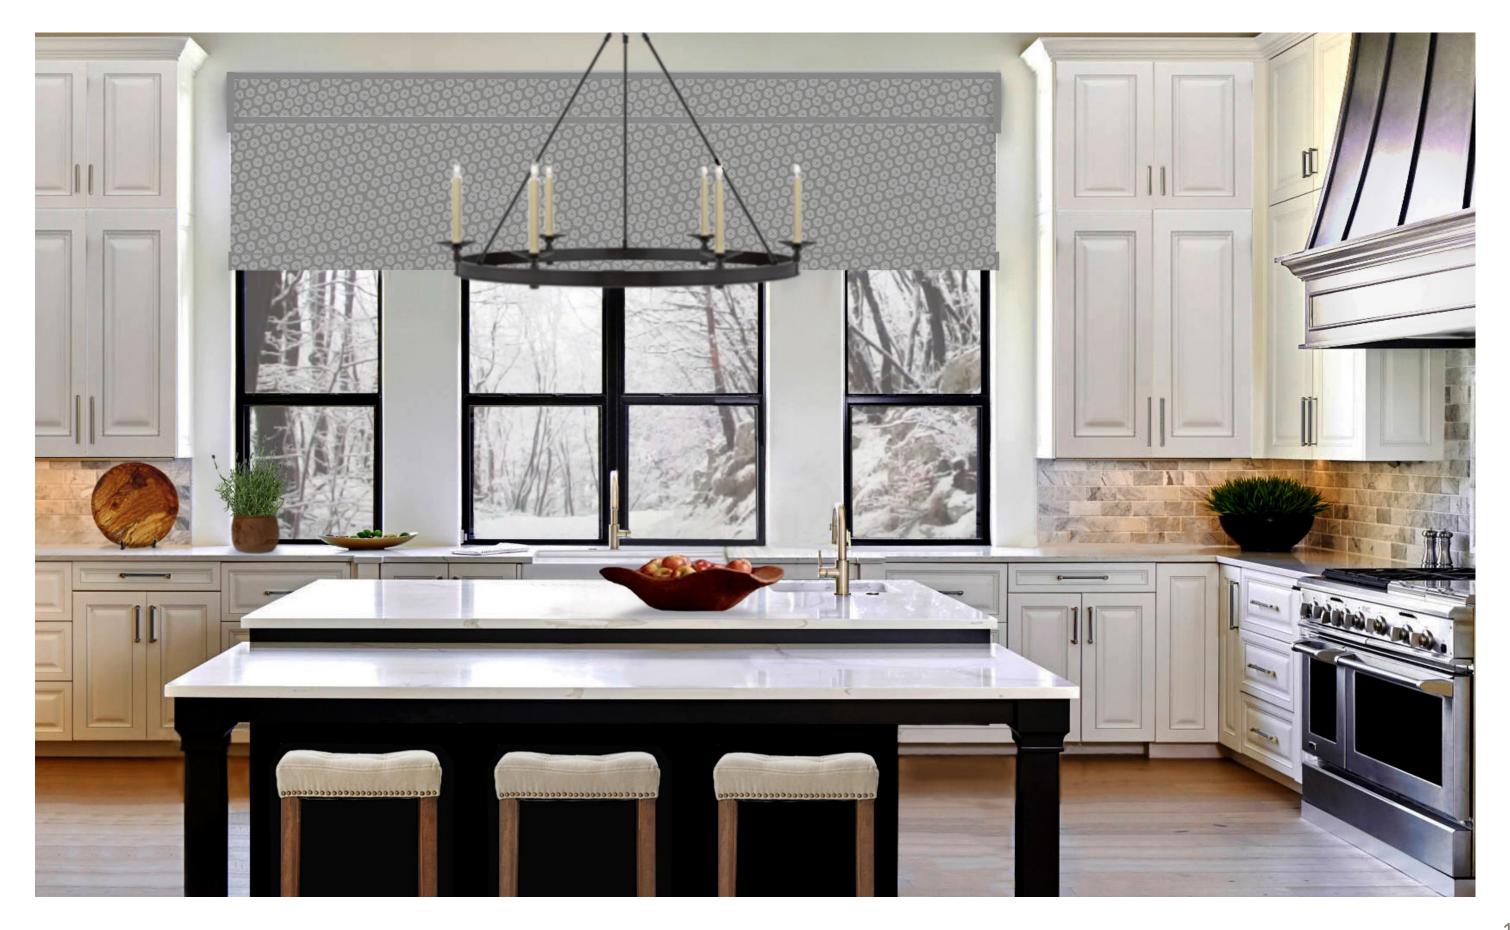

| 62                                                                   |



If you like any of the fabrics you see in our book, simply press the **ORDER SWATCH** button on any Gallery or Fabric pages.



### Don't have an account yet?

Swatches are free of charge to LuXout Shade dealers and are shipped USPS mail. Or if you need them sooner, we can ship next day for a nominal charge.











### COASTAL





LUXSHADE Semi Open Cassette featuring Ubud in Ocean



LUXSHADE Square Fascia with MOTION pull featuring LuxScreen Nature Bark in Ash











### RUSTIC





LUXSHADE Square Fascia featuring Bali in Shadow















### URBAN





















SUBURBAN









## FABRICS

| Jinju                                     | 26 |
|-------------------------------------------|----|
| Bombay                                    | 27 |
| Hueva                                     | 28 |
| Ubud                                      | 29 |
| Siagon                                    | 30 |
| Gunsang and Gunsang Spangle               | 31 |
| Bali                                      | 32 |
| Autumn                                    | 33 |
| Varese                                    | 34 |
| Crush                                     | 35 |
| Glam Botanical (Light Filtering & Dimout) | 36 |
| Mod Petal                                 | 37 |
| Cool Botanical                            | 37 |
| Mod Botan