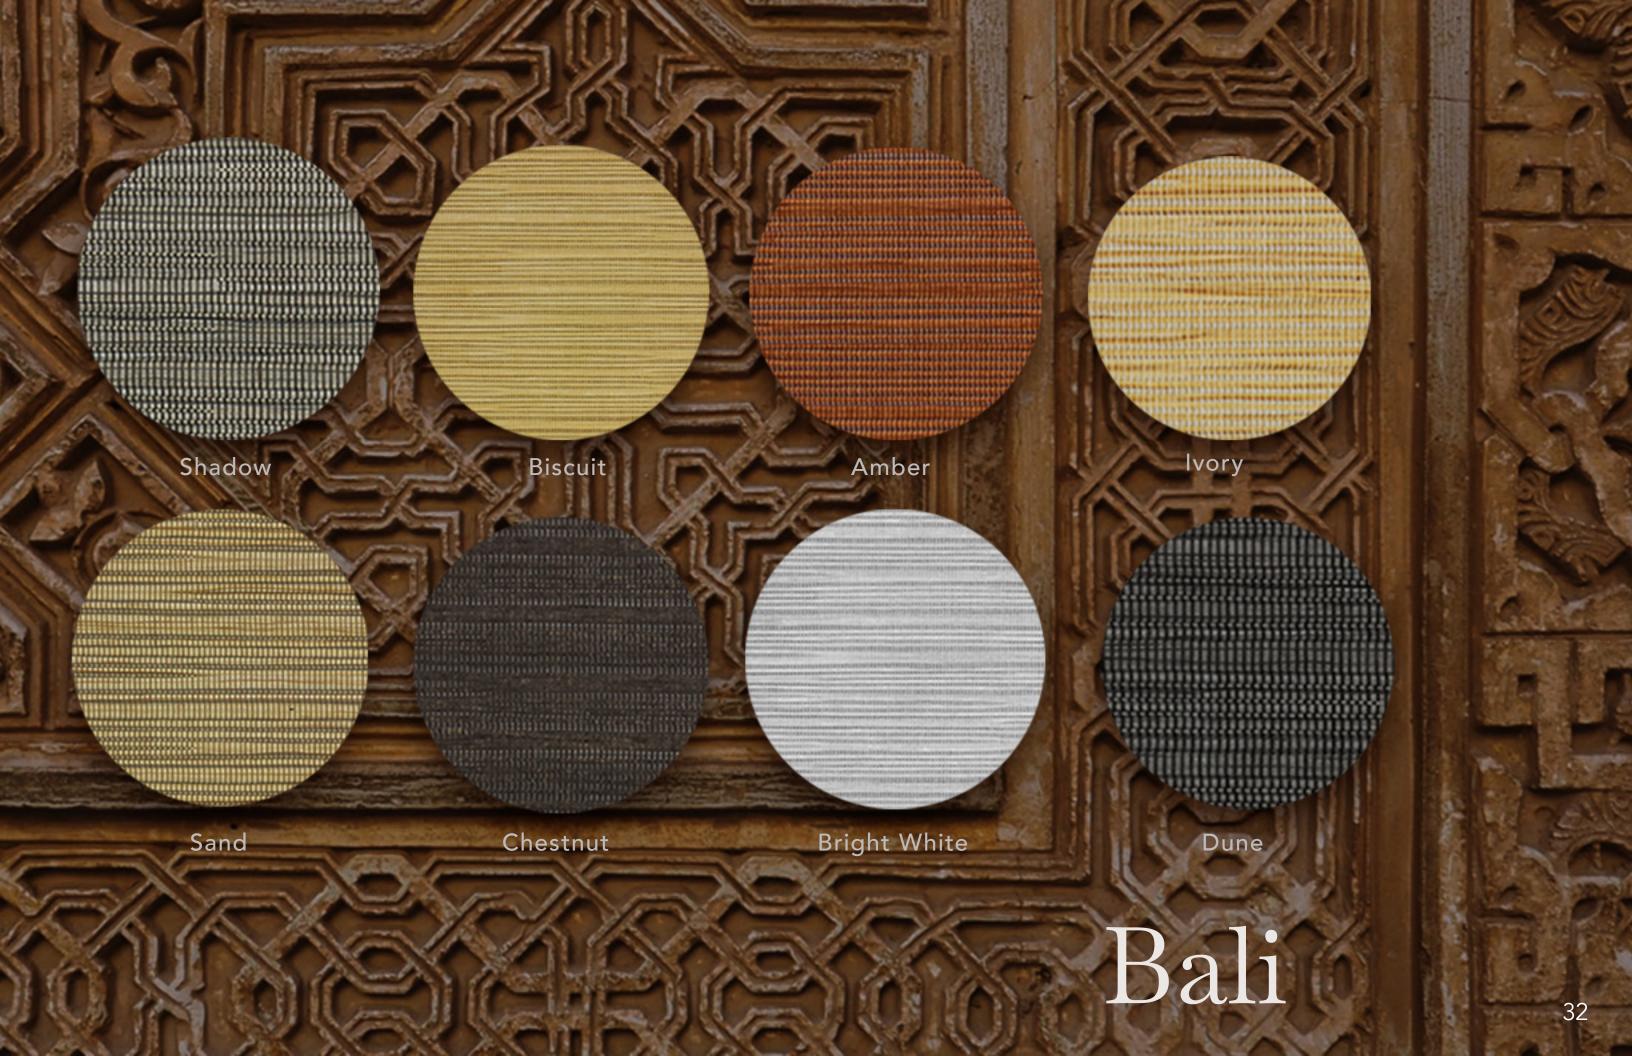

## FABRICS

| Jinju                                     | 26 |
|-------------------------------------------|----|
| Bombay                                    | 27 |
| Hueva                                     | 28 |
| Ubud                                      | 29 |
| Siagon                                    | 30 |
| Gunsang and Gunsang Spangle               | 31 |
| Bali                                      | 32 |
| Autumn                                    | 33 |
| Varese                                    | 34 |
| Crush                                     | 35 |
| Glam Botanical (Light Filtering & Dimout) | 36 |
| Mod Petal                                 | 37 |
| Cool Botanical                            | 37 |
| Mod Botanical                             | 38 |
| Sheer Geo                                 | 39 |
| Aretha                                    | 40 |
| Pompei                                    | 41 |
| Rimini                                    | 42 |
| Mod Circle                                | 43 |