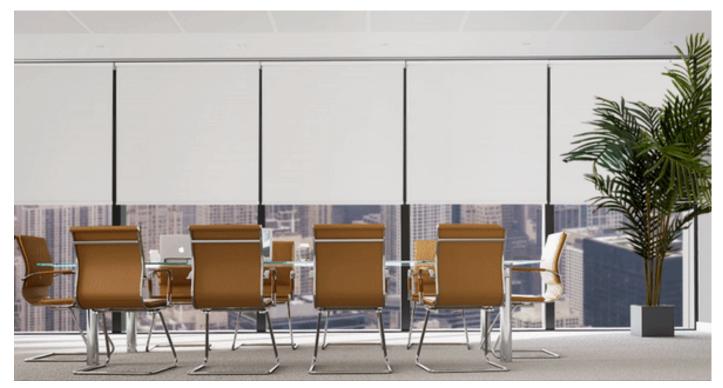

### COASTAL

LUXSHADE Semi Open Cassette featuring Ubud in Ocean

LUXSHADE Square Fascia with MOTION pull featuring LuxScreen Nature Bark in Ash

### RUSTIC

LUXSHADE Square Fascia featuring Bali in Shadow