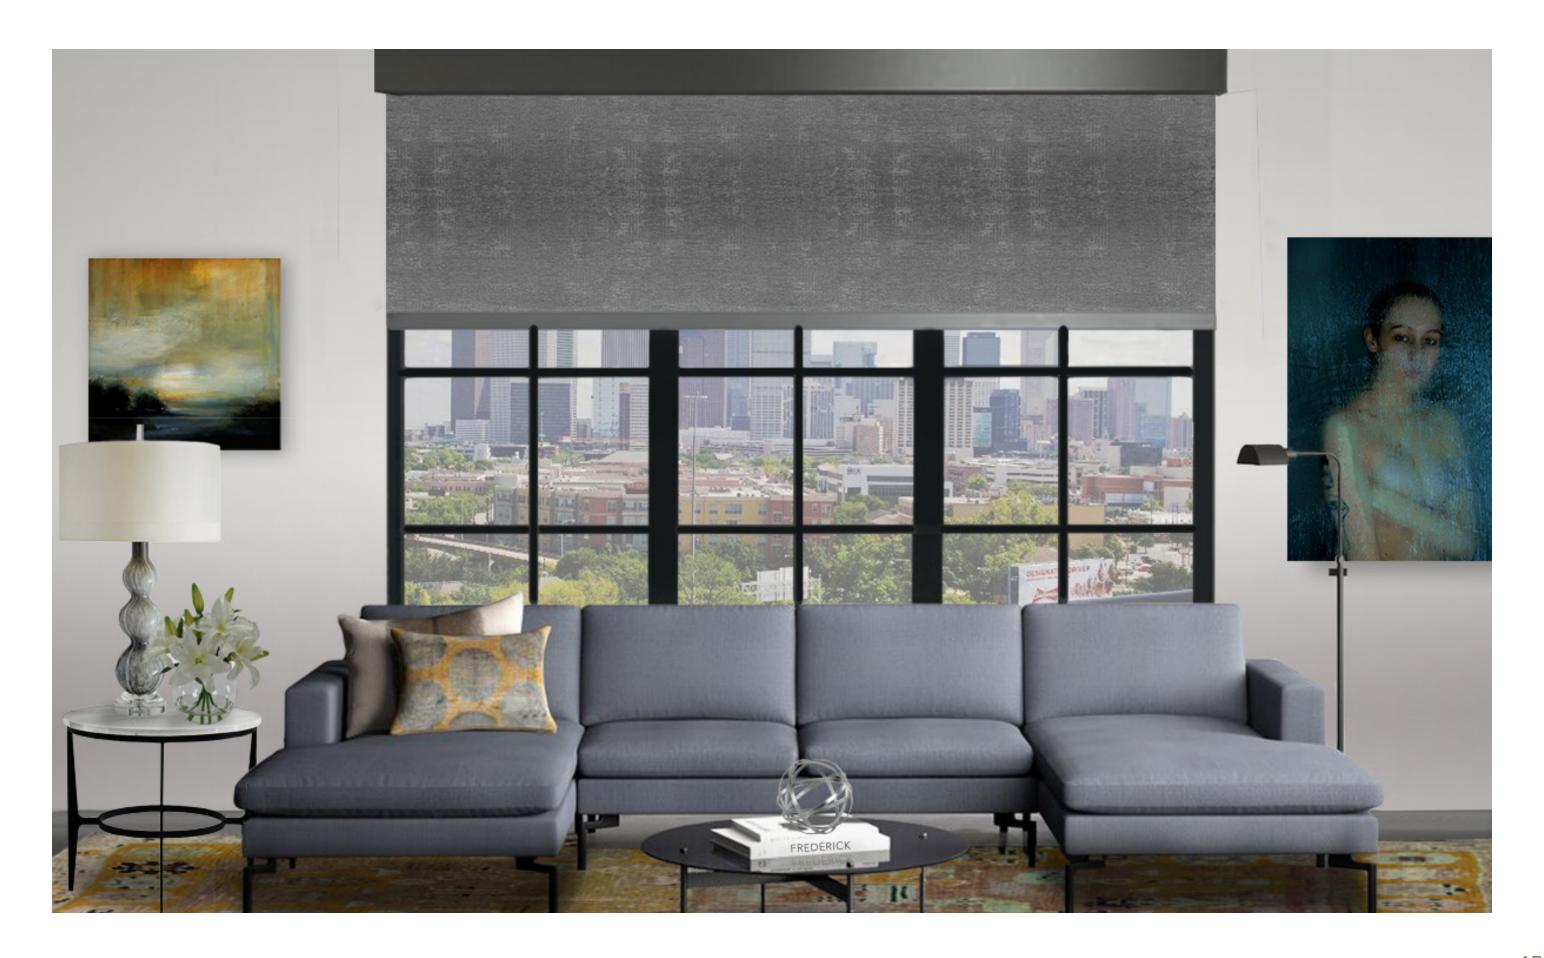

| 62                                                                   |



If you like any of the fabrics you see in our book, simply press the **ORDER SWATCH** button on any Gallery or Fabric pages.



### Don't have an account yet?

Swatches are free of charge to LuXout Shade dealers and are shipped USPS mail. Or if you need them sooner, we can ship next day for a nominal charge.











### COASTAL





LUXSHADE Semi Open Cassette featuring Ubud in Ocean



LUXSHADE Square Fascia with MOTION pull featuring LuxScreen Nature Bark in Ash











### RUSTIC





LUXSHADE Square Fascia featuring Bali in Shadow















### URBAN





















SUBURBAN









## FABRICS

| Jinju                                     | 26 |
|-------------------------------------------|----|
| Bombay                                    | 27 |
| Hueva                                     | 28 |
| Ubud                                      | 29 |
| Siagon                                    | 30 |
| Gunsang and Gunsang Spangle               | 31 |
| Bali                                      | 32 |
| Autumn                                    | 33 |
| Varese                                    | 34 |
| Crush                                     | 35 |
| Glam Botanical (Light Filtering & Dimout) | 36 |
| Mod Petal                                 | 37 |
| Cool Botanical                            | 37 |
| Mod Botanical