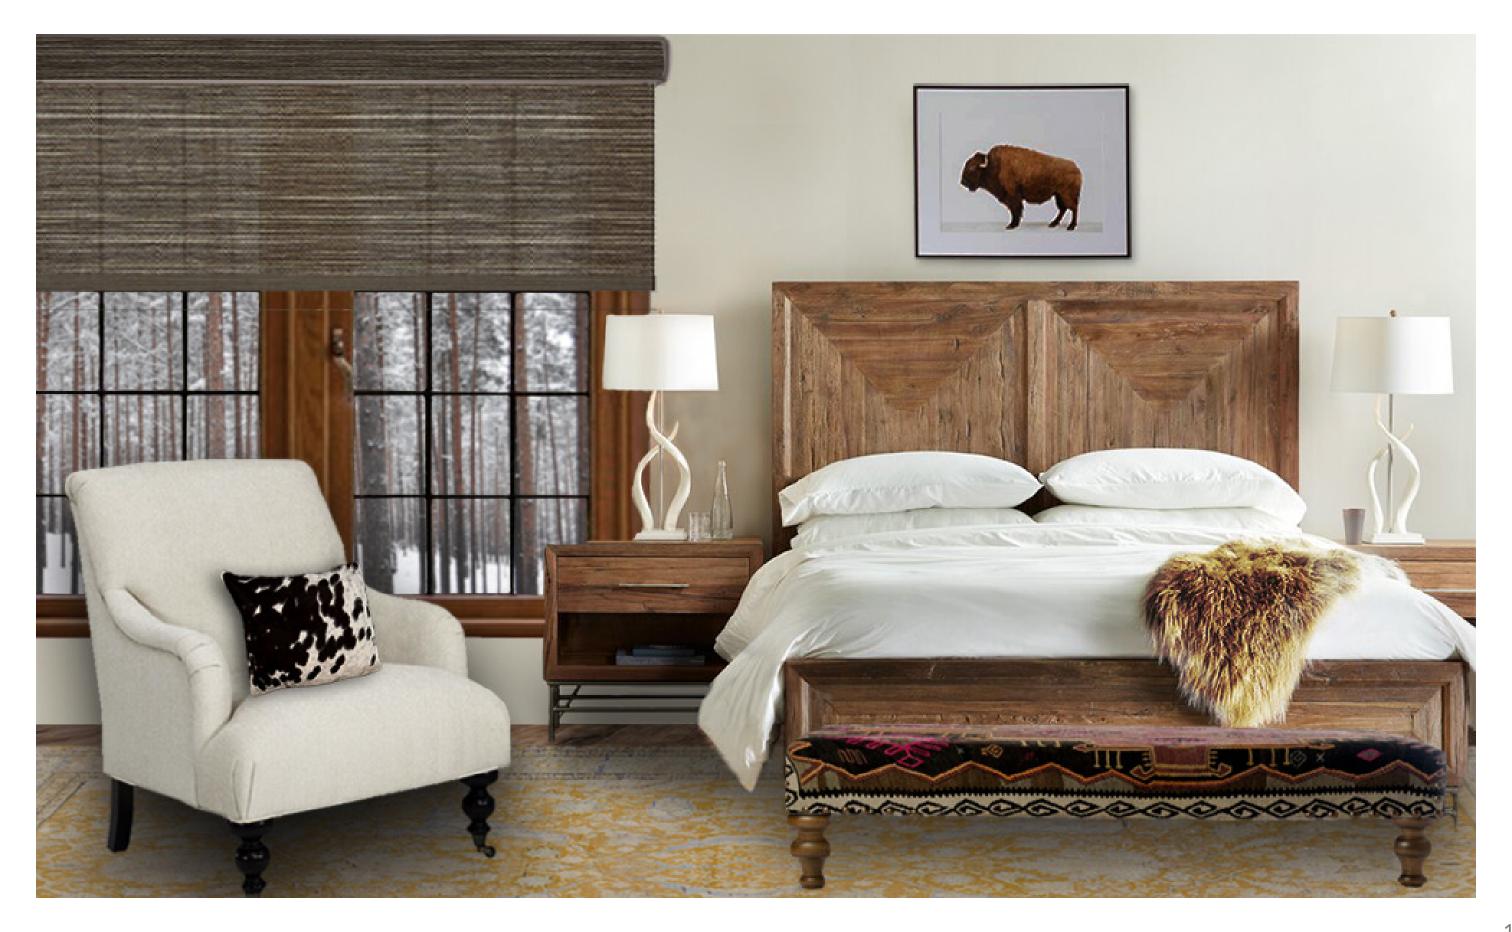

| 62                                                                   |



If you like any of the fabrics you see in our book, simply press the **ORDER SWATCH** button on any Gallery or Fabric pages.



### Don't have an account yet?

Swatches are free of charge to LuXout Shade dealers and are shipped USPS mail. Or if you need them sooner, we can ship next day for a nominal charge.











### COASTAL





LUXSHADE Semi Open Cassette featuring Ubud in Ocean



LUXSHADE Square Fascia with MOTION pull featuring LuxScreen Nature Bark in Ash











### RUSTIC





LUXSHADE Square Fascia featuring Bali in Shadow















### URBAN





















SUBURBAN









## FABRICS

| Jinju                                     | 26 |
|-------------------------------------------|----|
| Bombay                                    | 27 |
| Hueva                                     | 28 |
| Ubud                                      | 29 |
| Siagon                                    | 30 |
| Gunsang and Gunsang Spangle               | 31 |
| Bali                                      | 32 |
| Autumn                                    | 33 |
| Varese                                    | 34 |
| Crush                                     | 35 |
| Glam Botanical (Light Filtering & Dimout) | 36 |
| Mod Petal                                 | 37 |
| Cool Botanical                            | 37 |
| Mod Botanic