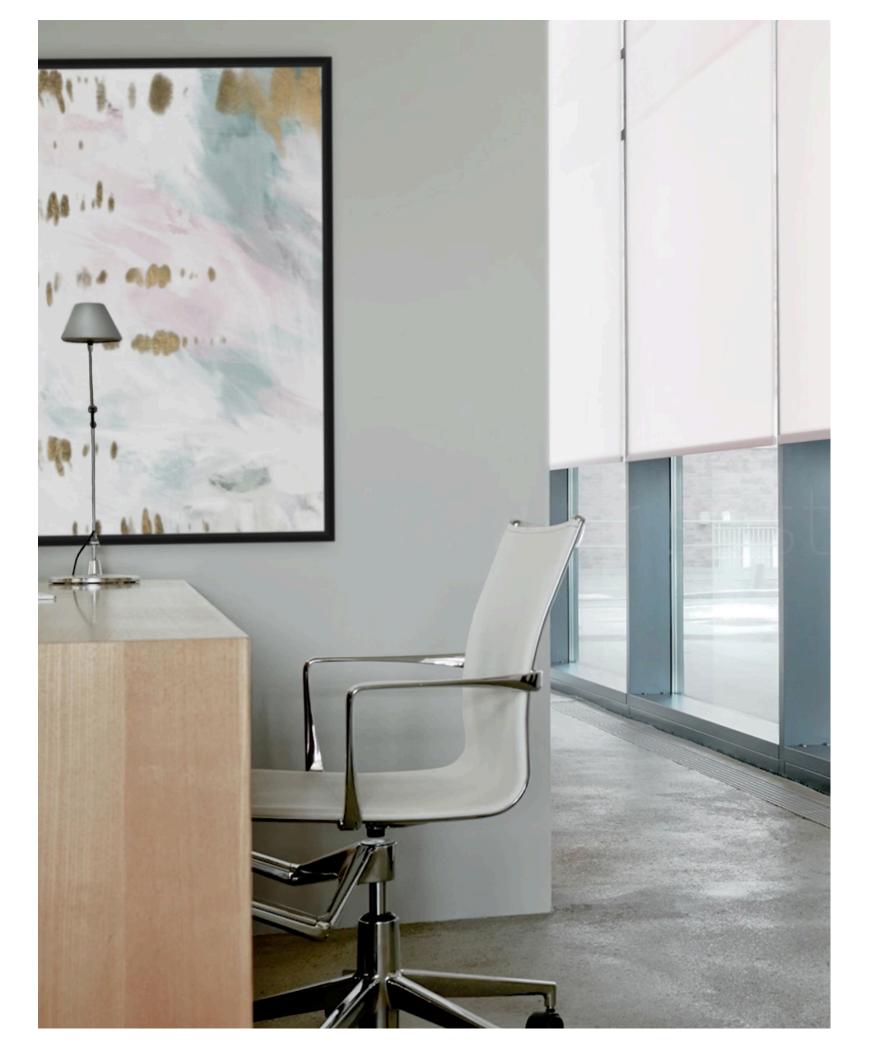

### COASTAL

LUXSHADE Semi Open Cassette featuring Ubud in Ocean

LUXSHADE Square Fascia with MOTION pull featuring LuxScreen Nature Bark in Ash