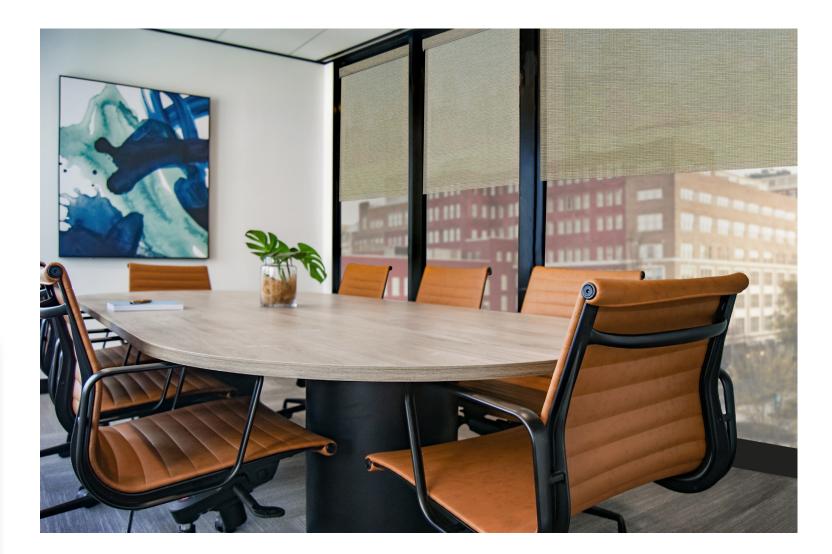

54 |
| Luxscreen Nature - Wicker 5%              | 54 |
| Luxscreen Nature - Rattan 7%              | 54 |
| Marble                                    | 55 |
| Linara                                    | 55 |
| Orient Light Filtering FR                 | 56 |
| Orient Light Filtering FR - White Backing |    |
|                                           |    |



## LuXscreen Nature Bamboo 10%



Birch

## LuXscreen Nature Bamboo 7%



Wheat

## LuXscreen Nature Moire 7%



## LuXscreen Nature Bark 5%



## LuXscreen Nature Bark 3%



## LuXscreen Nature Chenille 3%







Marshmallow

Pearl

Honey

## LuXscreen Nature Chenille 5%



Driftwood





## LuXscreen Nature Crepe 10%



**Toasted Coconut** 

## LuXscreen Nature Honeycomb 10%



## LuXscreen Nature - Jute 1%





Parchment









Latte Coffee



Cranberry

## LuXscreen Nature Linen 5%



Pearl







## LuXscreen Nature Marble 5%



Platinum

## LuXscreen Nature Metro 5%



LuXscreen Nature Seaglass 10%



Crystal



Chardonnay



Silver

# LuXscreen Nature Wicker 3%

# LuXscreen Nature Wicker 5%



LuXscreen Nature Rattan 7%



## Marble

## Linara







Birch

Silver

Papaya

White



## Orient Light Filtering FR



## Orient Blackout FR (White Backing)



# THE LUXSHADE ROLLER SHADE SYSTEM

Designed To Be Unlike Any Other Hardware System On The Market

CHROME BLACK NICKEL OLD BRASS

- It offers incredibly efficient installation and stunning aesthetics.
- The new chain drive and bracket end caps are offered in metal as well as polymer materials depending on the preferred appearance.

- 1. Universal metal brack