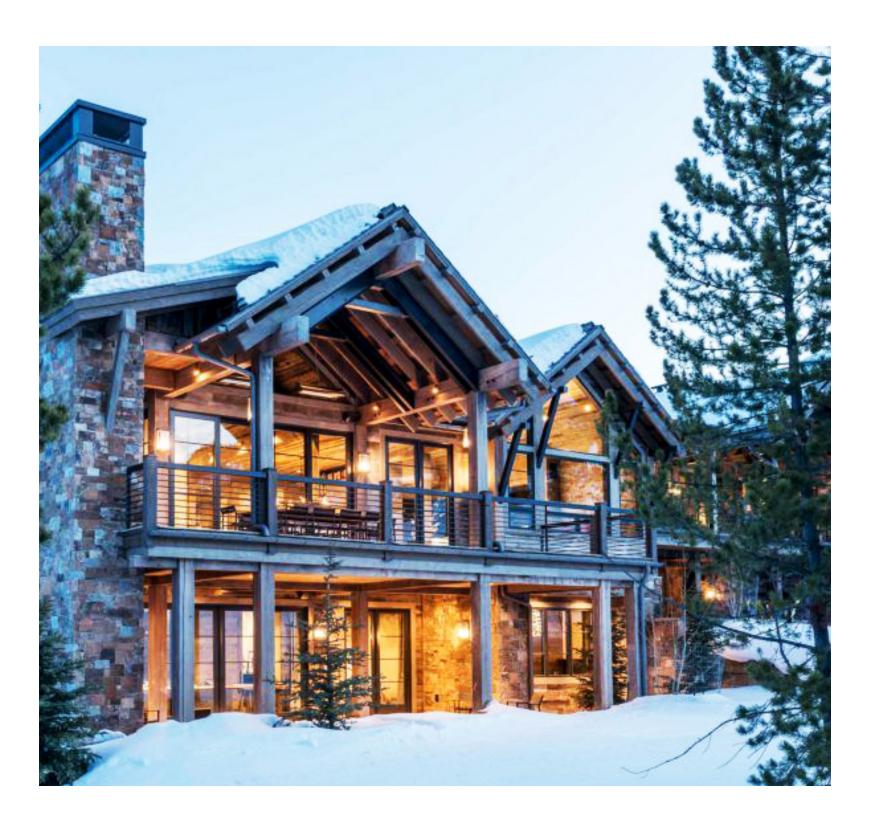

| 62                                                                   |



If you like any of the fabrics you see in our book, simply press the **ORDER SWATCH** button on any Gallery or Fabric pages.



### Don't have an account yet?

Swatches are free of charge to LuXout Shade dealers and are shipped USPS mail. Or if you need them sooner, we can ship next day for a nominal charge.











### COASTAL





LUXSHADE Semi Open Cassette featuring Ubud in Ocean



LUXSHADE Square Fascia with MOTION pull featuring LuxScreen Nature Bark in Ash











### RUSTIC





LUXSHADE Square Fascia featuring Bali in Shadow















### URBAN





















SUBURBAN









## FABRICS

| Jinju                                     | 26 |
|-------------------------------------------|----|
| Bombay                                    | 27 |
| Hueva                                     | 28 |
| Ubud                                      | 29 |
| Siagon                                    | 30 |
| Gunsang and Gunsang Spangle               | 31 |
| Bali                                      | 32 |
| Autumn                                    | 33 |
| Varese                                    | 34 |
| Crush                                     | 35 |
| Glam Botanical (Light Filtering & Dimout) | 36 |
| Mod Petal