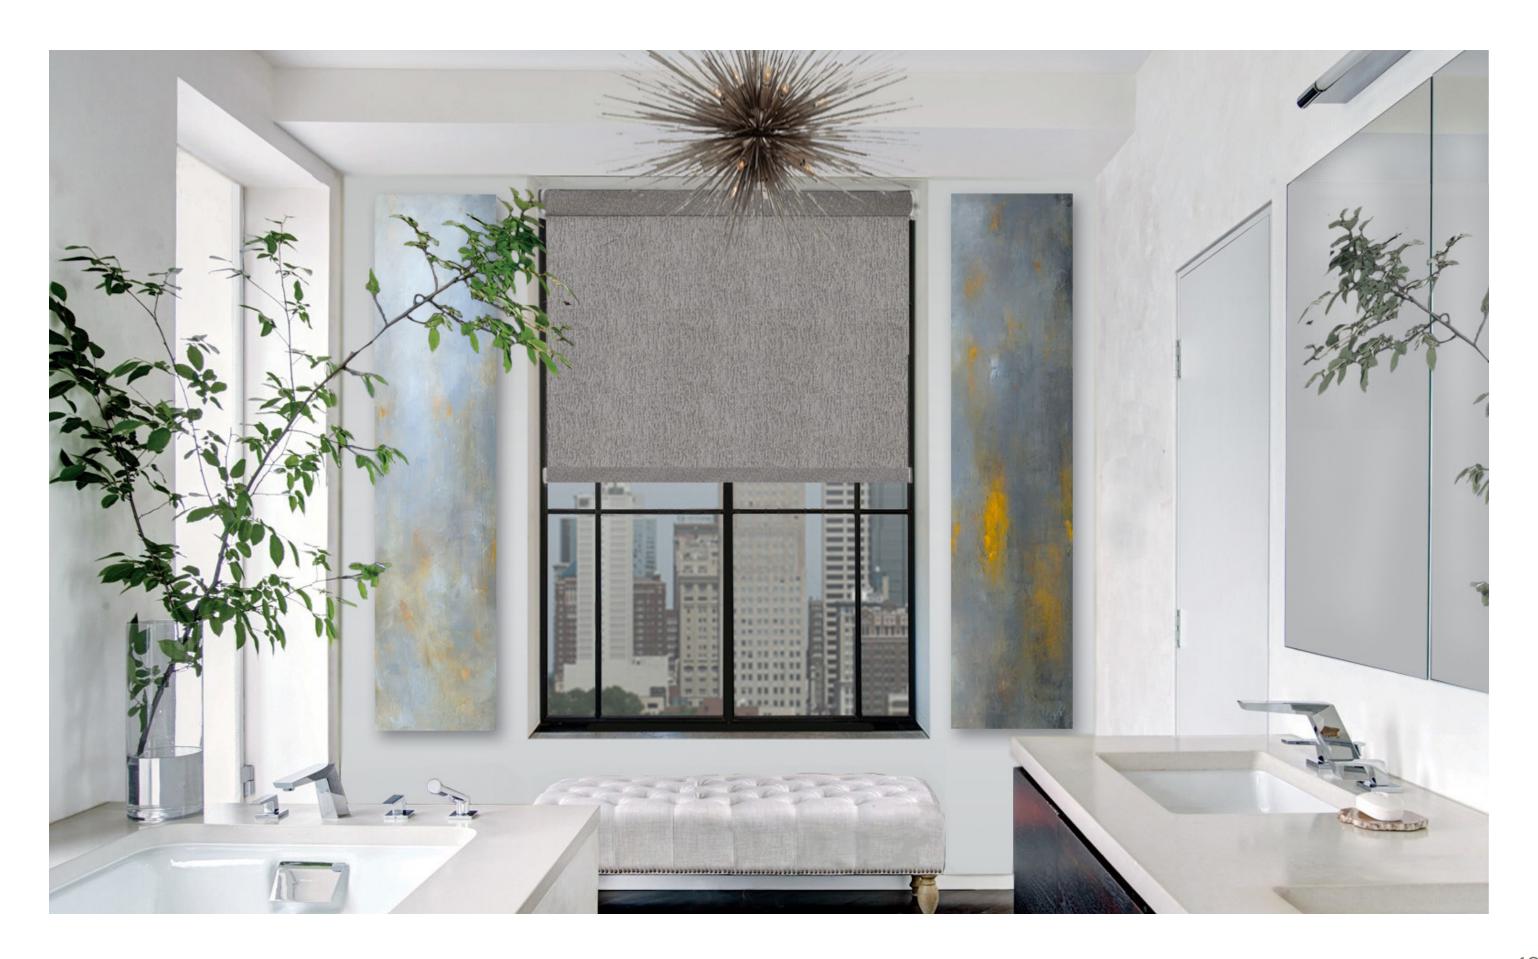

| 62                                                                   |



If you like any of the fabrics you see in our book, simply press the **ORDER SWATCH** button on any Gallery or Fabric pages.



### Don't have an account yet?

Swatches are free of charge to LuXout Shade dealers and are shipped USPS mail. Or if you need them sooner, we can ship next day for a nominal charge.











### COASTAL





LUXSHADE Semi Open Cassette featuring Ubud in Ocean



LUXSHADE Square Fascia with MOTION pull featuring LuxScreen Nature Bark in Ash











### RUSTIC





LUXSHADE Square Fascia featuring Bali in Shadow















### URBAN





















SUBURBAN









## FABRICS

| Jinju                                     | 26 |
|-------------------------------------------|----|
| Bombay                                    | 27 |
| Hueva                                     | 28 |
| Ubud                                      | 29 |
| Siagon                                    | 30 |
| Gunsang and Gunsang Spangle               | 31 |
| Bali                                      | 32 |
| Autumn                                    | 33 |
| Varese                                    | 34 |
| Crush                                     | 35 |
| Glam Botanical (Light Filtering & Dimout) | 36 |
| Mod Petal                                 | 37 |
| Cool Botanical                            | 37 |
| Mod Botanical