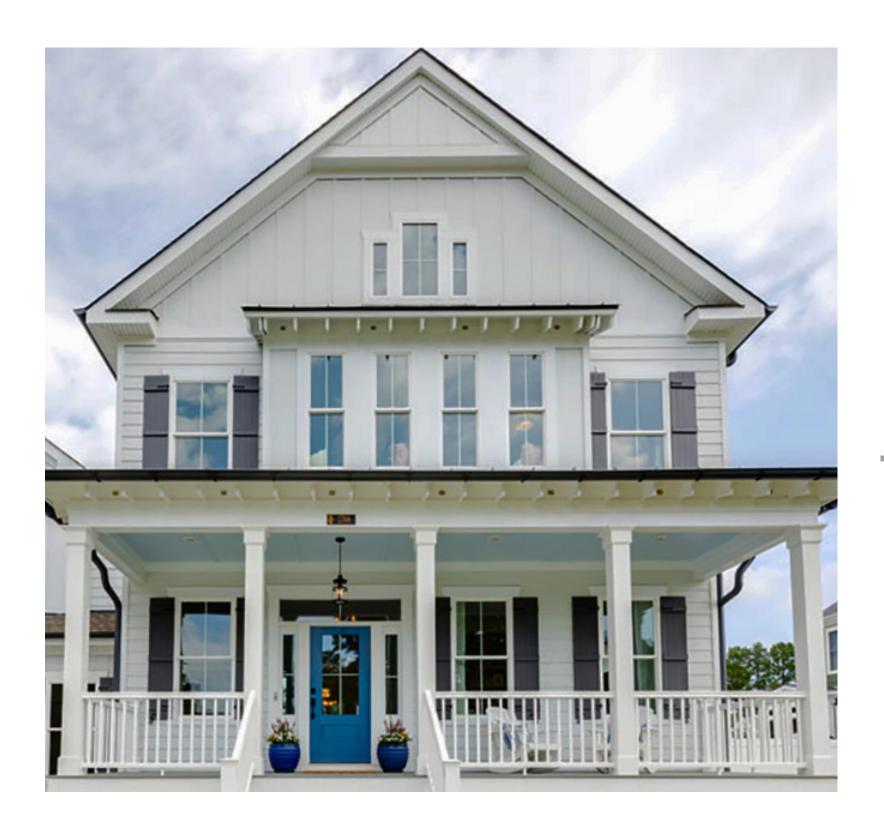

### COASTAL

LUXSHADE Semi Open Cassette featuring Ubud in Ocean

LUXSHADE Square Fascia with MOTION pull featuring LuxScreen Nature Bark in Ash