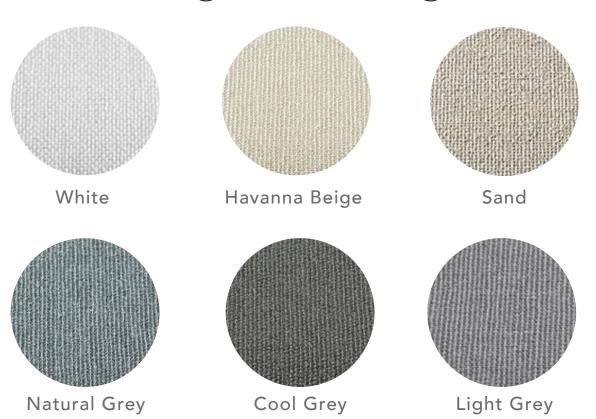

Birch

## LuXscreen Nature Bamboo 7%



Wheat

## LuXscreen Nature Moire 7%



## LuXscreen Nature Bark 5%



## LuXscreen Nature Bark 3%



## LuXscreen Nature Chenille 3%







Marshmallow

Pearl

Honey

## LuXscreen Nature Chenille 5%



Driftwood





## LuXscreen Nature Crepe 10%



**Toasted Coconut** 

## LuXscreen Nature Honeycomb 10%



## LuXscreen Nature - Jute 1%





Parchment









Latte Coffee



Cranberry

## LuXscreen Nature Linen 5%



Pearl







## LuXscreen Nature Marble 5%



Platinum

## LuXscreen Nature Metro 5%



LuXscreen Nature Seaglass 10%



Crystal



Chardonnay



Silver

# LuXscreen Nature Wicker 3%

# LuXscreen Nature Wicker 5%



LuXscreen Nature Rattan 7%



## Marble

## Linara







Birch

Silver

Papaya

White



## Orient Light Filtering FR



## Orient Blackout FR (White Backing)



# THE LUXSHADE ROLLER SHADE SYSTEM

Designed To Be Unlike Any Other Hardware System On The Market

CHROME BLACK NICKEL OLD BRASS

- It offers incredibly efficient installation and stunning aesthetics.
- The new chain drive and bracket end caps are offered in metal as well as polymer materials depending on the preferred appearance.

- 1. Universal metal bracket
- 2. Patented click-xation of chain drives & idle
- 3. Metal or polymer bracket covers
- 4. Hub designed to absorb plastic burrs
- 5. Swivable chain guide
- 6. Chain Sprocket
- 7. Easy operation, rated at 16 lbs.

## LUXSHADE HARDWARE FINISHES

#### LUXSHADE METAL ENDCAPS



#### POLYMER ENDCAP & ALUMINUM HEADBOX COLORS



# LUXSHADE MOTION

**MOTION** is a ground-breaking shade automation s