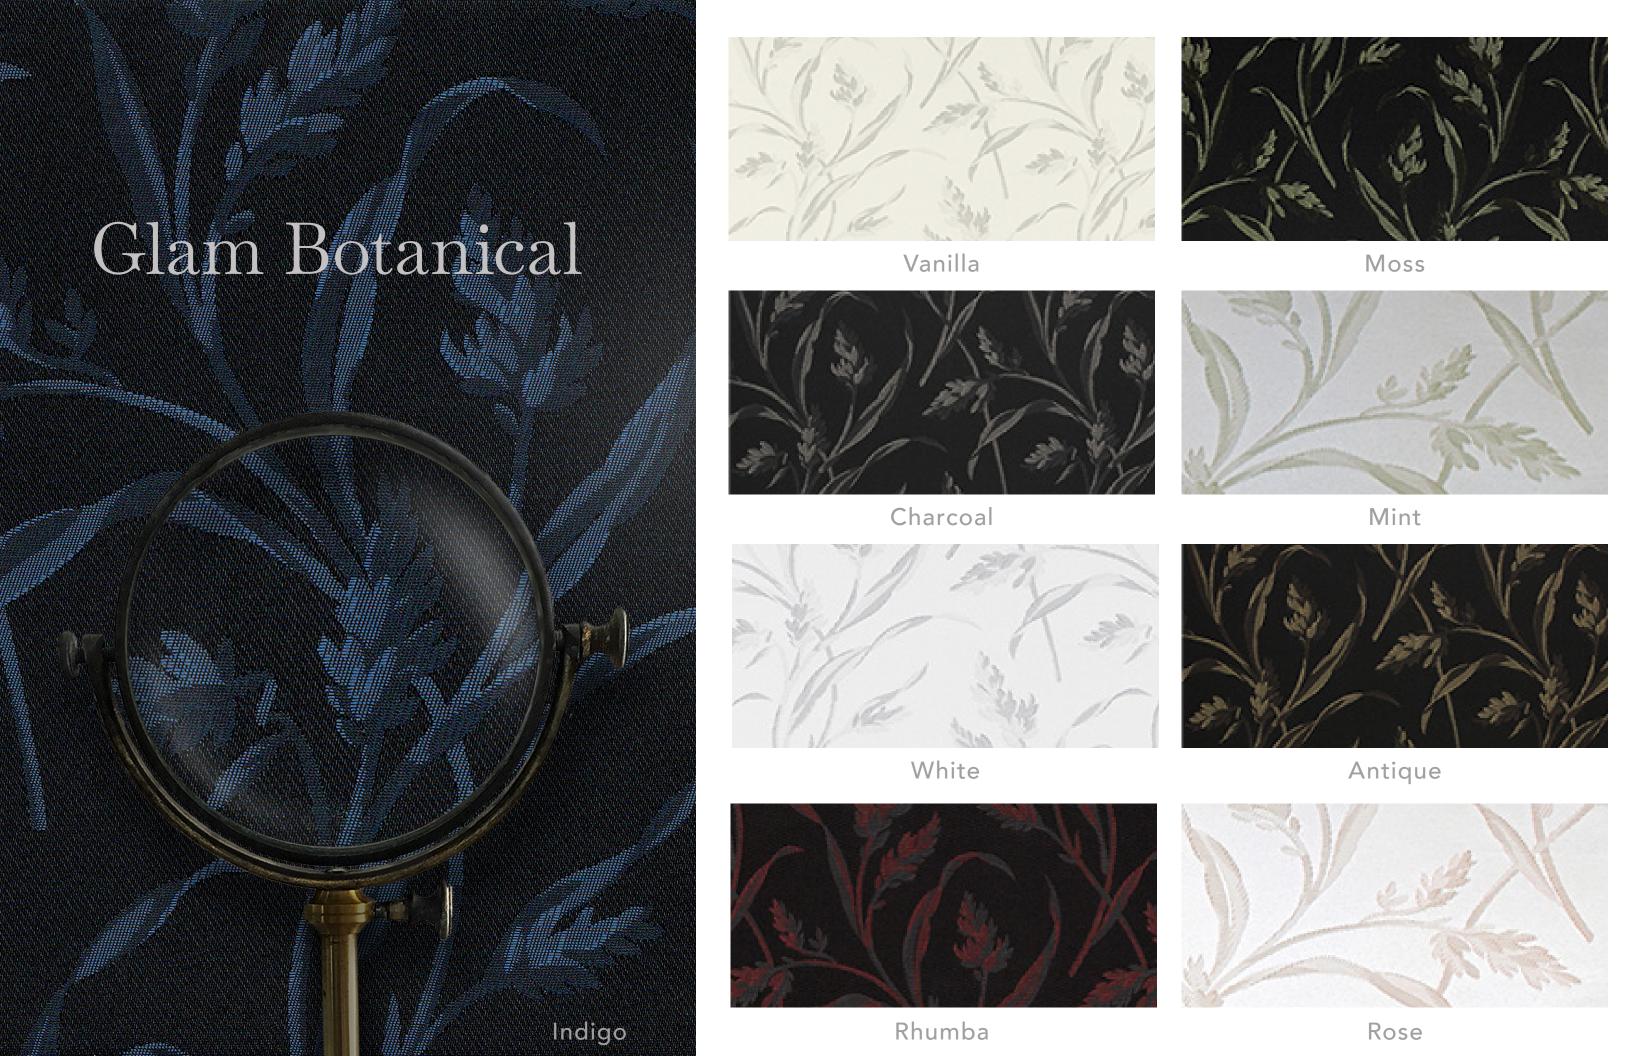

## FABRICS

| Jinju                                     | 26 |
|-------------------------------------------|----|
| Bombay                                    | 27 |
| Hueva                                     | 28 |
| Ubud                                      | 29 |
| Siagon                                    | 30 |
| Gunsang and Gunsang Spangle               | 31 |
| Bali                                      | 32 |
| Autumn                                    | 33 |
| Varese                                    | 34 |
| Crush                                     | 35 |
| Glam Botanical (Light Filtering & Dimout) | 36 |
| Mod Petal                                 | 37 |
| Cool Botanical                            | 37 |
| Mod Botanical                             | 38 |
| Sheer Geo                                 | 39 |
| Aretha                                    | 40 |
| Pompei                                    | 41 |
| Rimini                                    | 42 |
| Mod Circle                                | 43 |