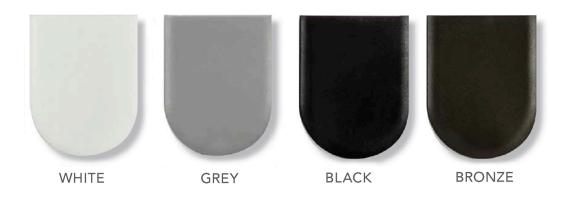

a







Birch

Silver

Papaya

White



## Orient Light Filtering FR



## Orient Blackout FR (White Backing)



# THE LUXSHADE ROLLER SHADE SYSTEM

Designed To Be Unlike Any Other Hardware System On The Market

CHROME BLACK NICKEL OLD BRASS

- It offers incredibly efficient installation and stunning aesthetics.
- The new chain drive and bracket end caps are offered in metal as well as polymer materials depending on the preferred appearance.

- 1. Universal metal bracket
- 2. Patented click-xation of chain drives & idle
- 3. Metal or polymer bracket covers
- 4. Hub designed to absorb plastic burrs
- 5. Swivable chain guide
- 6. Chain Sprocket
- 7. Easy operation, rated at 16 lbs.

## LUXSHADE HARDWARE FINISHES

#### LUXSHADE METAL ENDCAPS



#### POLYMER ENDCAP & ALUMINUM HEADBOX COLORS



# LUXSHADE MOTION

**MOTION** is a ground-breaking shade automation solution that makes motorized shades available to everyone.



**MOTION** makes it possible to operate window coverings from anywhere, in any way.



Our unique pull control allows to operate shades with a single pull while experiencing the familiar feeling of manual operation. Easy, simple control for anyone.

Press the button on a controller, swipe through the **MOTION** app or operate the shades with your voice.



# LUXSHADE MOTION

featuring PULL CONTROL



#### **MOTION Tassel Pull Colors**













OLD BRASS

### **ENJOY WIRELESS SIMPLICITY**

LUXSHADE Motion Pull Control allows you to operate shades with a single pull while experiencing the familiar, intuitive feeling of manual operation.

A short pull on the