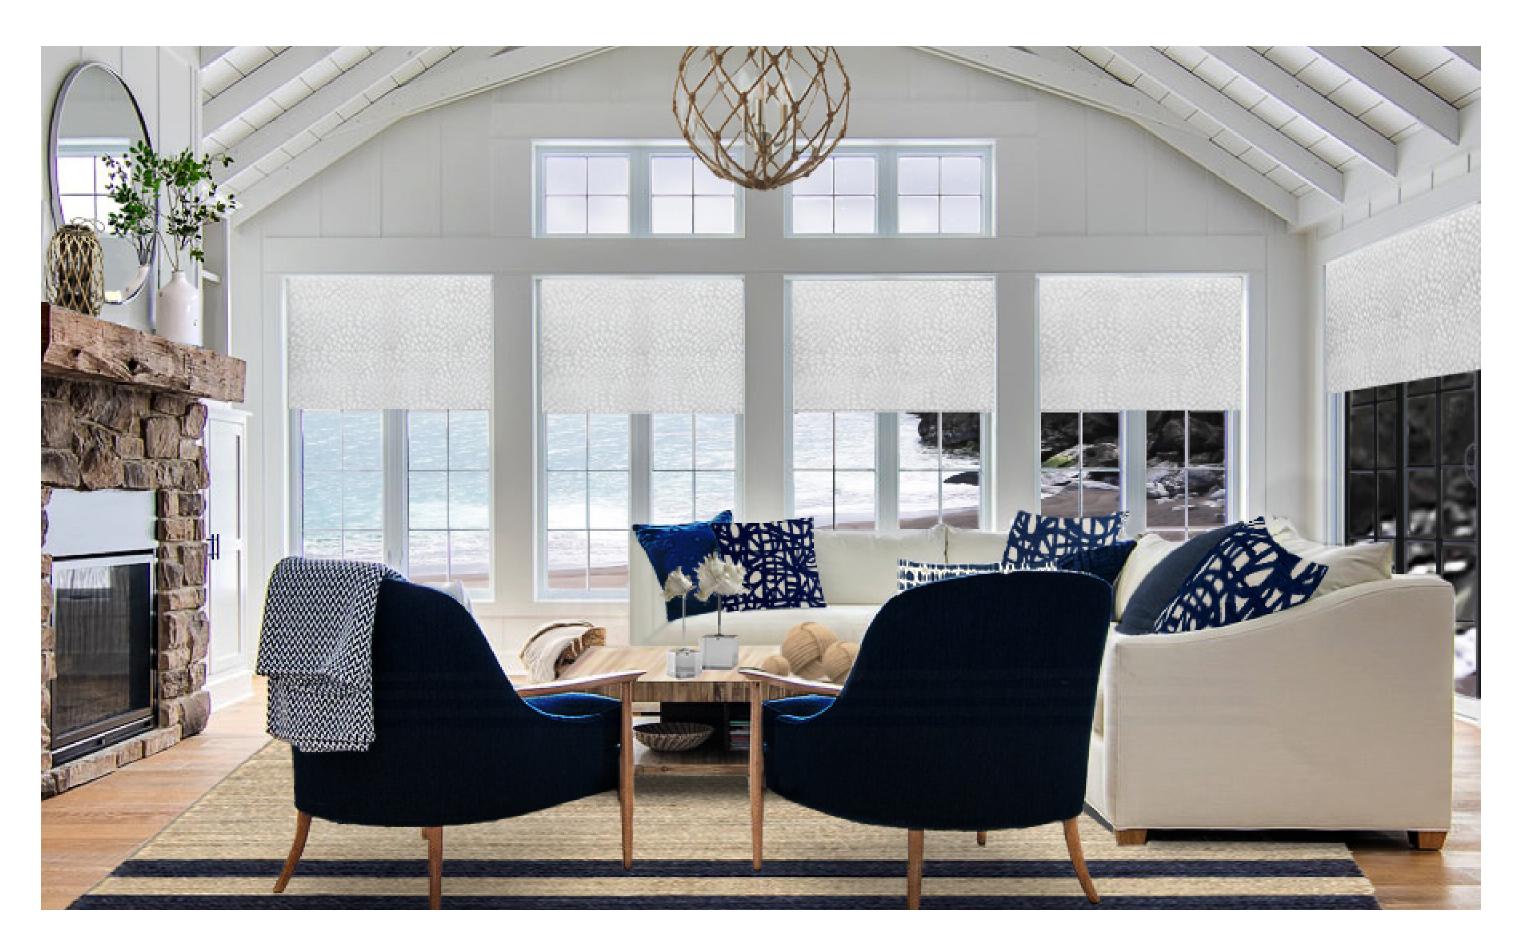

### COASTAL

LUXSHADE Semi Open Cassette featuring Ubud in Ocean

LUXSHADE Square Fascia with MOTION pull featuring LuxScreen Nature Bark in Ash