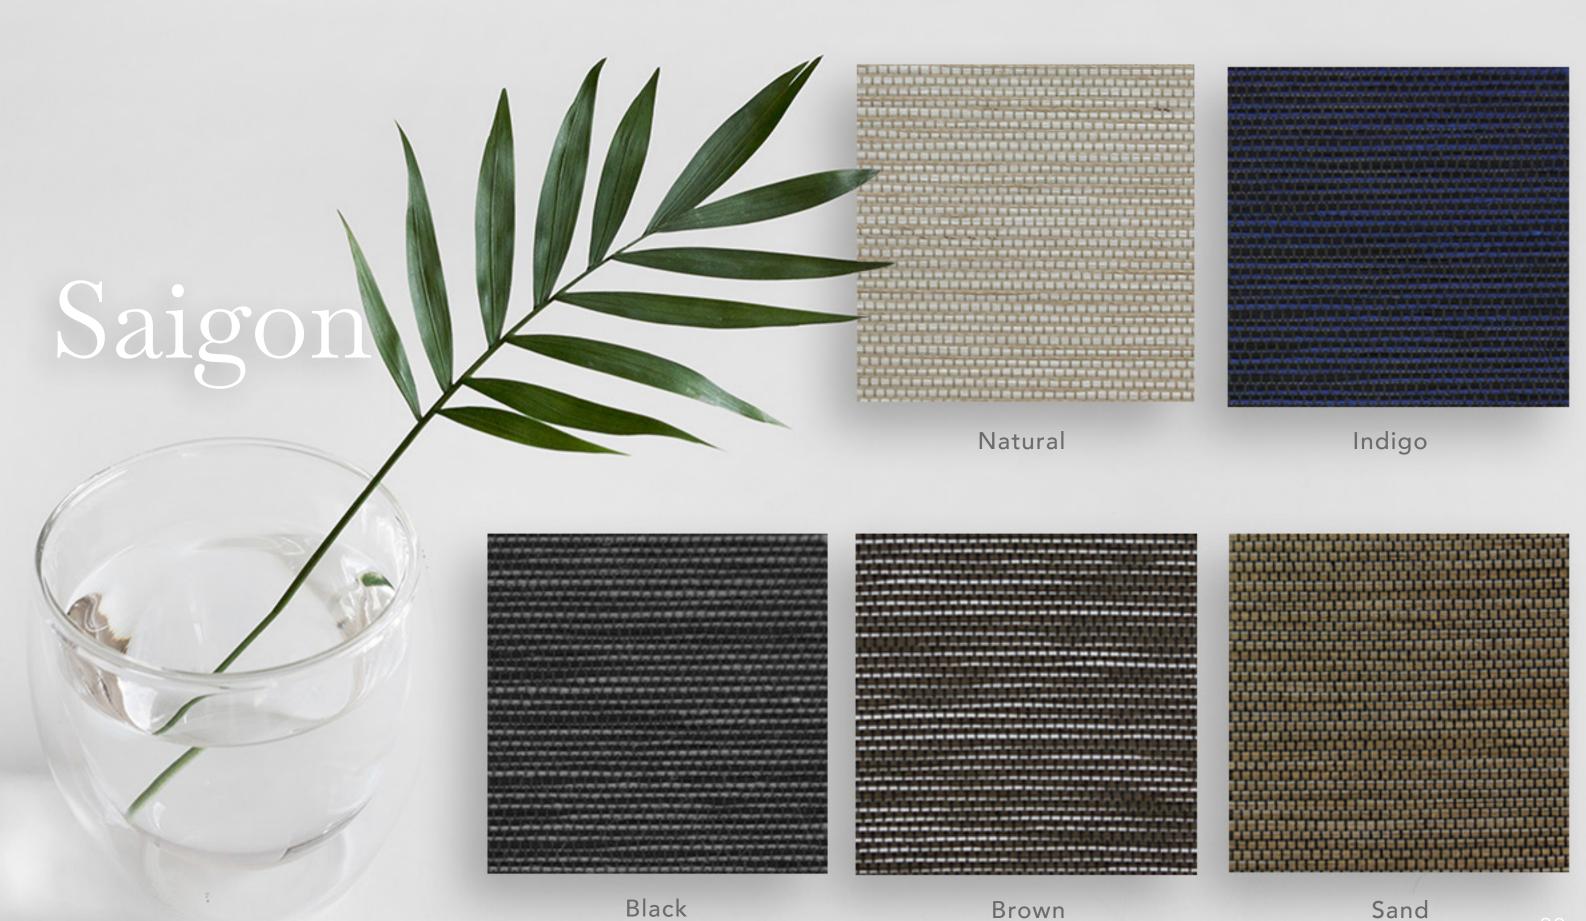

## FABRICS

| Jinju                                     | 26 |
|-------------------------------------------|----|
| Bombay                                    | 27 |
| Hueva                                     | 28 |
| Ubud                                      | 29 |
| Siagon                                    | 30 |
| Gunsang and Gunsang Spangle               | 31 |
| Bali                                      | 32 |
| Autumn                                    | 33 |
| Varese                                    | 34 |
| Crush                                     | 35 |
| Glam Botanical (Light Filtering & Dimout) | 36 |
| Mod Petal                                 | 37 |
| Cool Botanical                            | 37 |
| Mod Botanical                             | 38 |
| Sheer Geo                                 | 39 |
| Aretha                                    | 40 |
| Pompei                                    | 41 |
| Rimini                                    | 42 |
| Mod Circle                                | 43 |