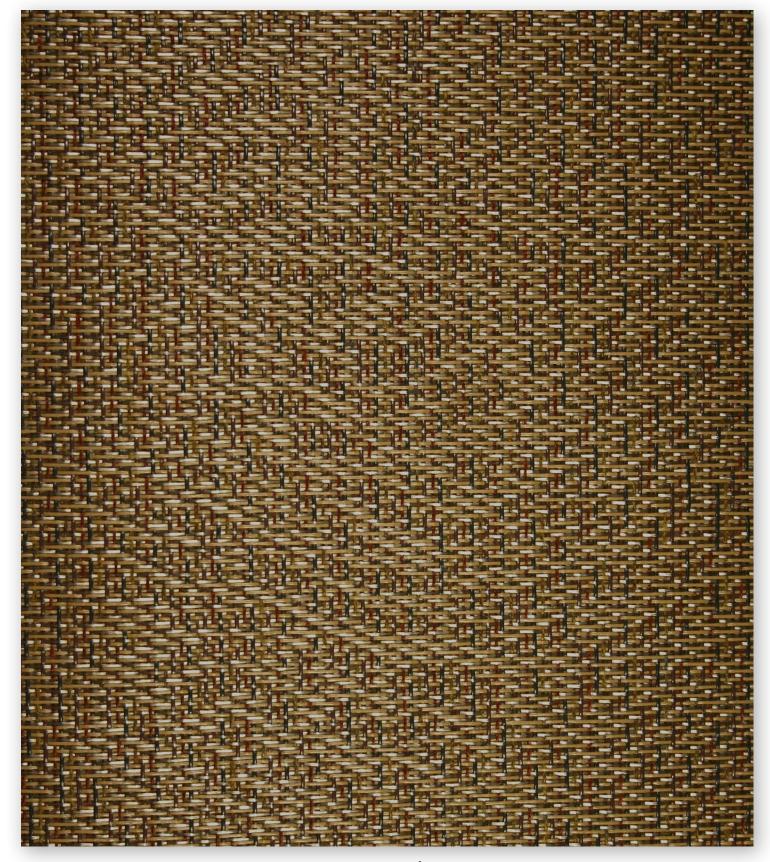

### COASTAL

LUXSHADE Semi Open Cassette featuring Ubud in Ocean

LUXSHADE Square Fascia with MOTION pull featuring LuxScreen Nature Bark in Ash

## LuXscreen Nature Bark 5%

## LuXscreen Nature Bark 3%