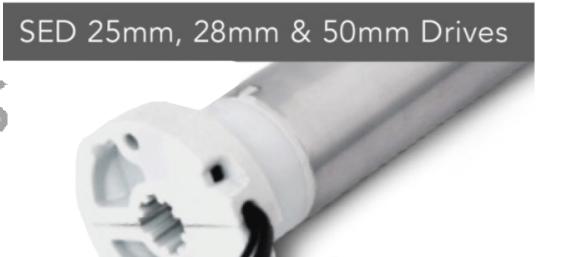

# SED

SILENT ELECTRONIC DRIVE

Our Newest Ultra-Quiet Motor System Featuring Synchronized Hembar Alignment

LuXout Shades SED effectively combines silent operation

Our new SED Motorization System is designed for speed control that allows for flawless synchronized hem bar alignment.

With SED, multiple shades move together in perfect harmony in either single spaces or an entire building.

SED is available in wireless rechargeable, low voltage plug-in, or hardwired - all designed to perform consistent motor rotation speed at any load condition. This keeps hem bars n alignment no matter the variation in widths of the various shades in a given room.

Add value to your interiors with the aesthetic appeal and smooth functionality of SED Motorization.

61

We are a leading to-the-trade-only supplier of innovative and high-quality window shades. Partnering with designer networks, we design and manufacture custom shades and window applications with your clients in mind.