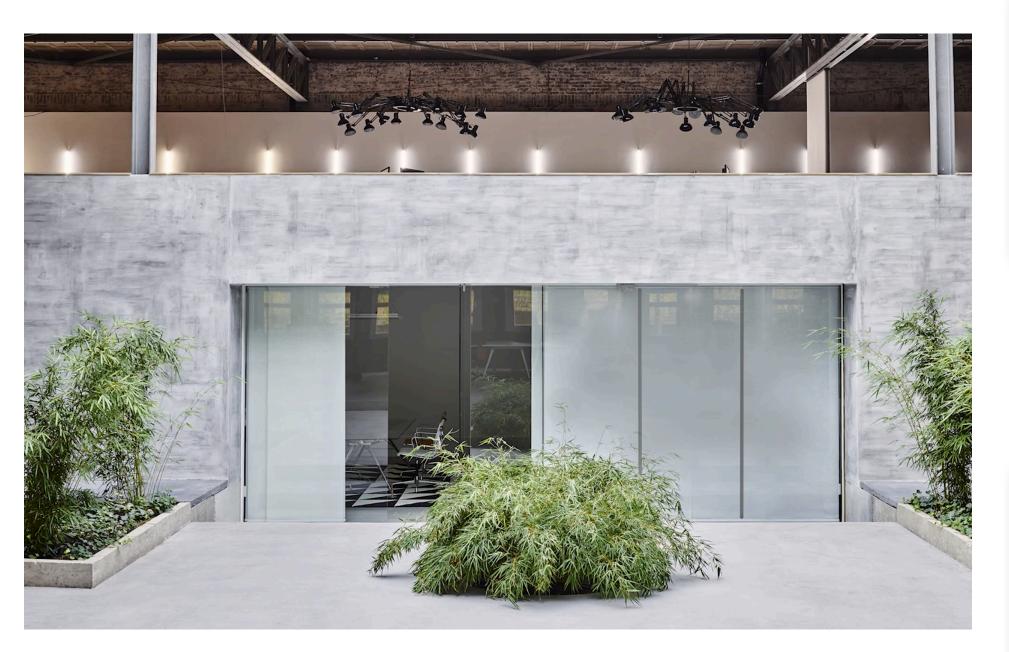

re - Rattan 7%              | 54 |
| Marble                                    | 55 |
| Linara                                    | 55 |
| Orient Light Filtering FR                 | 56 |
| Orient Light Filtering FR - White Backing |    |
|                                           |    |



## LuXscreen Nature Bamboo 10%



Birch

## LuXscreen Nature Bamboo 7%



Wheat

## LuXscreen Nature Moire 7%



## LuXscreen Nature Bark 5%



## LuXscreen Nature Bark 3%



## LuXscreen Nature Chenille 3%







Marshmallow

Pearl

Honey

## LuXscreen Nature Chenille 5%



Driftwood





## LuXscreen Nature Crepe 10%



**Toasted Coconut** 

## LuXscreen Nature Honeycomb 10%



## LuXscreen Nature - Jute 1%





Parchment









Latte Coffee



Cranberry

## LuXscreen Nature Linen 5%



Pearl







## LuXscreen Nature Marble 5%



Platinum

## LuXscreen Nature Metro 5%



LuXscreen Nature Seaglass 10%



Crystal



Chardonnay



Silver

# LuXscreen Nature Wicker 3%

# LuXscreen Nature Wicker 5%



LuXscreen Nature Rattan 7%



## Marble

## Linara







Birch

Silver

Papaya

White



## Orient Light Filtering FR



## Orient Blackout FR (White Backing)



# THE LUXSHADE ROLLER SHADE SYSTEM

Designed To Be Unlike Any Other Hardware System On The Market

CHROME BLACK NICKEL OLD BRASS

- It offers incredibly efficient installation and stunning aesthetics.
- The new chain drive and bracket end caps are offered in metal as well as polymer materials depending on the preferred appearance.

- 1. Universal metal bracket
- 2. Patented click-xation of chain drives & idle
- 3. Metal or polym