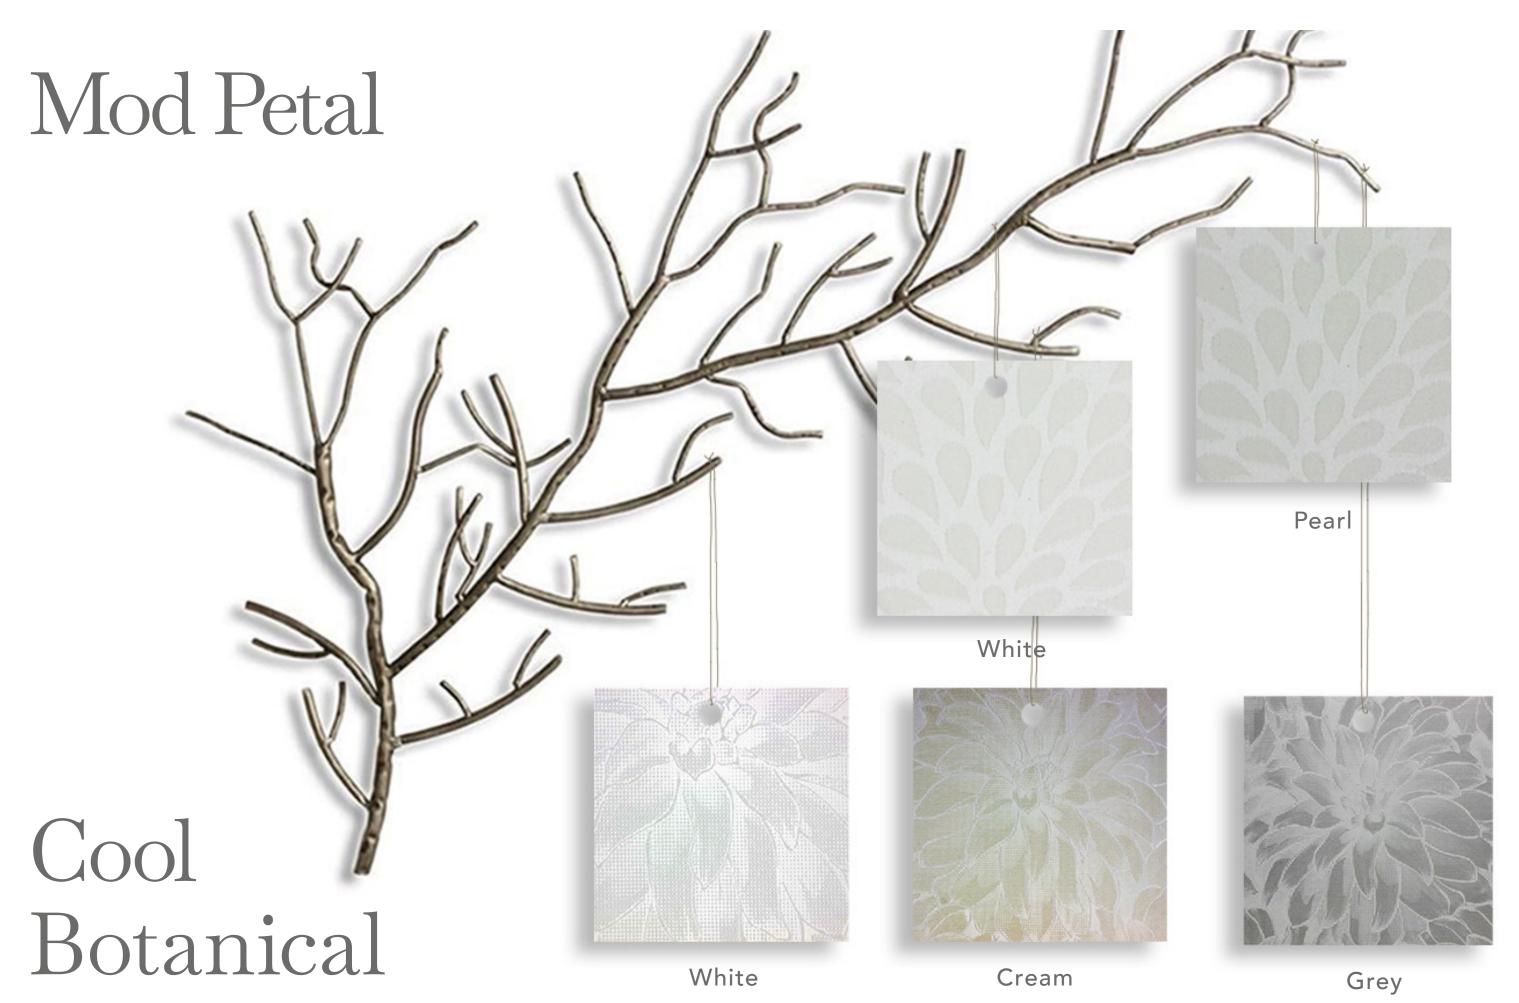

## FABRICS

| Jinju                                     | 26 |
|-------------------------------------------|----|
| Bombay                                    | 27 |
| Hueva                                     | 28 |
| Ubud                                      | 29 |
| Siagon                                    | 30 |
| Gunsang and Gunsang Spangle               | 31 |
| Bali                                      | 32 |
| Autumn                                    | 33 |
| Varese                                    | 34 |
| Crush                                     | 35 |
| Glam Botanical (Light Filtering & Dimout) | 36 |
| Mod Petal                                 | 37 |
| Cool Botanical                            | 37 |
| Mod Botanical                             | 38 |
| Sheer Geo                                 | 39 |
| Aretha                                    | 40 |
| Pompei                                    | 41 |
| Rimini                                    | 42 |
| Mod Circle                                | 43 |