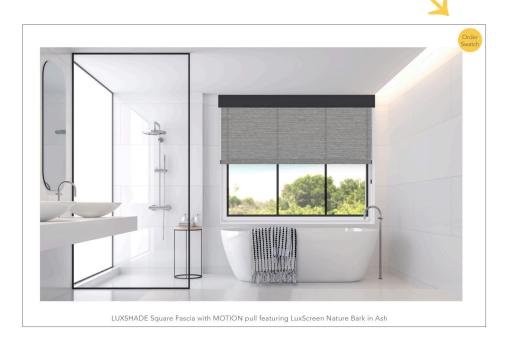

### COASTAL

LUXSHADE Semi Open Cassette featuring Ubud in Ocean

LUXSHADE Square Fascia with MOTION pull featuring LuxScreen Nature Bark in Ash