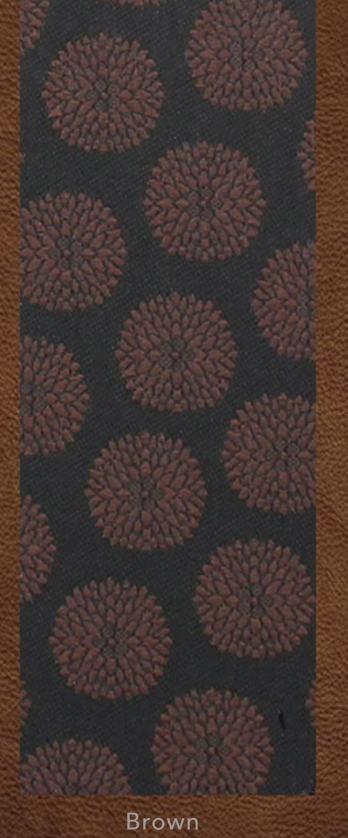

le               | 31 |
| Bali                                      | 32 |
| Autumn                                    | 33 |
| Varese                                    | 34 |
| Crush                                     | 35 |
| Glam Botanical (Light Filtering & Dimout) | 36 |
| Mod Petal                                 | 37 |
| Cool Botanical                            | 37 |
| Mod Botanical                             | 38 |
| Sheer Geo                                 | 39 |
| Aretha                                    | 40 |
| Pompei                                    | 41 |
| Rimini                                    | 42 |
| Mod Circle                                | 43 |











# Gunsang Spangle







# Crush



























## Sheer Geo



Ivory Dark Grey 39











Beige

White

Grey

Aretha





lvory



Cream



White

Silver

4

# Rimini



## Mod Circle



Gold Fond



Silver

Black



## FR Fabrics

| Luxscreen Nature - Bamboo 10%             | 45 |
|-------------------------------------------|----|
| Luxscreen Nature - Bamboo 7%              | 45 |
| Luxscreen Nature - Moire 7%               | 46 |
| Luxscreen Nature - Bark 3%                | 46 |
| Luxscreen Nature - Bark 5%                | 46 |
| Luxscreen Nature - Chenille 3%            | 47 |
| Luxscreen Nature - Chenille 5%            | 47 |
| Luxscreen Nature - Crepe 10%              | 48 |
| Luxscreen Nature - Honeycomb 10%          | 48 |
| Luxscreen Nature - Jute 1%                | 49 |
| Luxscreen Nature - Linen 3%               | 50 |
| Luxscreen Nature - Linen 5%