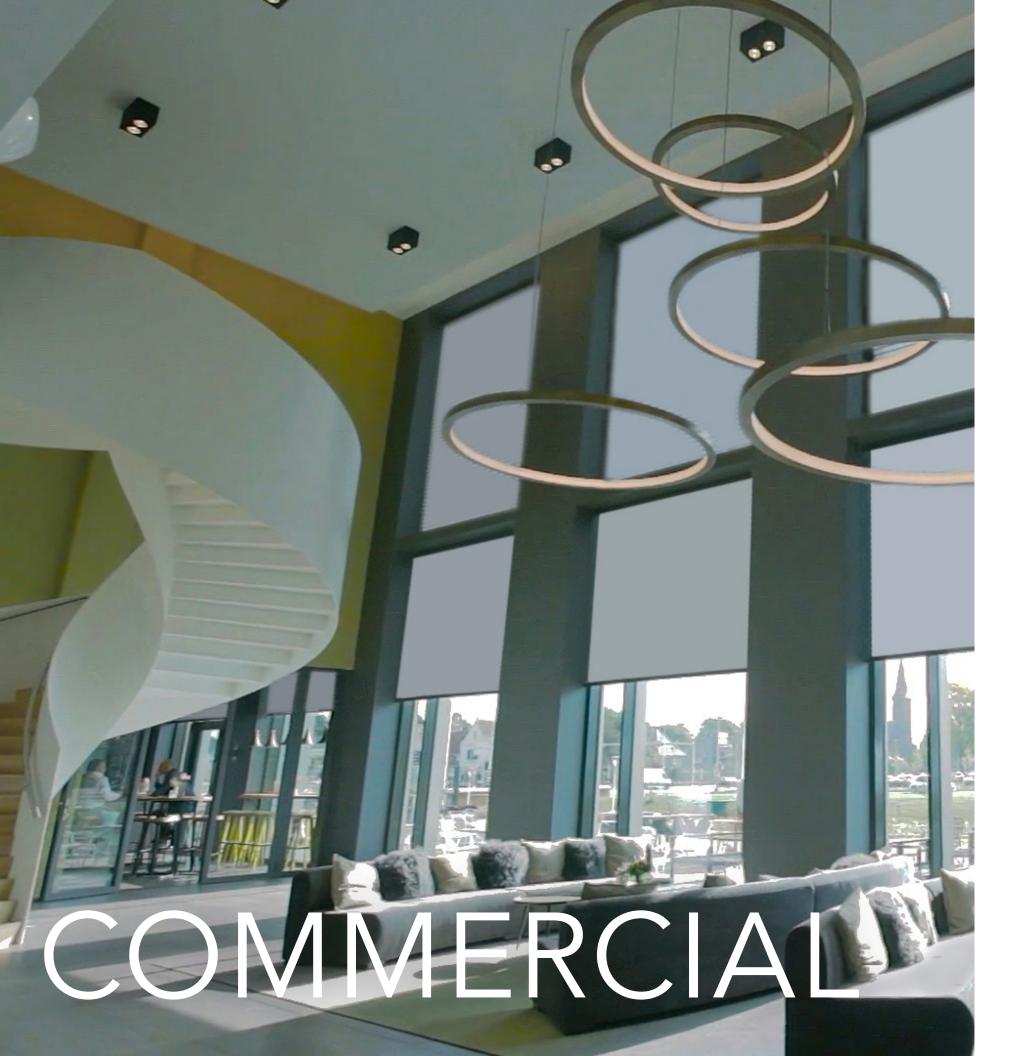

arese                                    | 34 |
| Crush                                     | 35 |
| Glam Botanical (Light Filtering & Dimout) | 36 |
| Mod Petal                                 | 37 |
| Cool Botanical                            | 37 |
| Mod Botanical                             | 38 |
| Sheer Geo                                 | 39 |
| Aretha                                    | 40 |
| Pompei                                    | 41 |
| Rimini                                    | 42 |
| Mod Circle                                | 43 |











# Gunsang Spangle







# Crush



























## Sheer Geo



Ivory Dark Grey 39











Beige

White

Grey

Aretha





lvory



Cream



White

Silver

4

# Rimini



## Mod Circle



Gold Fond



Silver

Black



## FR Fabrics

| Luxscreen Nature - Bamboo 10%             | 45 |
|-------------------------------------------|----|
| Luxscreen Nature - Bamboo 7%              | 45 |
| Luxscreen Nature - Moire 7%               | 46 |
| Luxscreen Nature - Bark 3%                | 46 |
| Luxscreen Nature - Bark 5%                | 46 |
| Luxscreen Nature - Chenille 3%            | 47 |
| Luxscreen Nature - Chenille 5%            | 47 |
| Luxscreen Nature - Crepe 10%              | 48 |
| Luxscreen Nature - Honeycomb 10%          | 48 |
| Luxscreen Nature - Jute 1%                | 49 |
| Luxscreen Nature - Linen 3%               | 50 |
| Luxscreen Nature - Linen 5%               | 51 |
| Luxscreen Nature - Marble 5%              | 52 |
| Luxscreen Nature - Metro 5%               | 52 |
| Luxscreen Nature